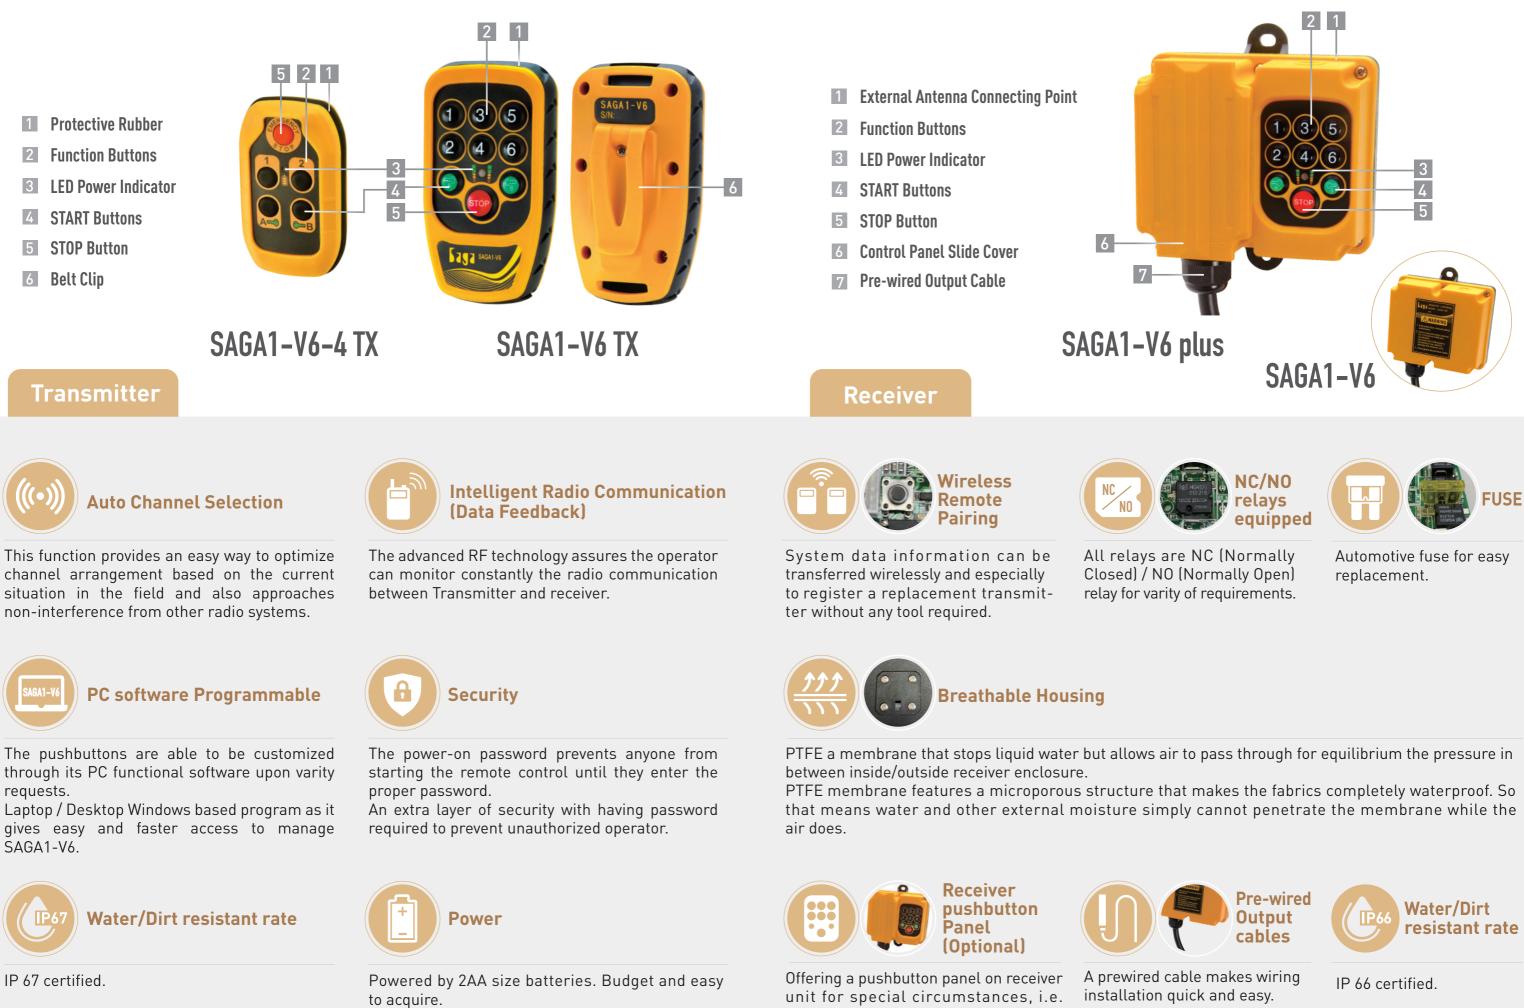

# SAGA1-V6

專為車輛等移動設備所設計之無線電遙控器,如卡車、拖吊車之車用絞盤、液壓設備等 也同時適用於門控、柵欄等控制系統。

智慧型無線電通信技術 藉由全新的無線電通信技術,使用者能夠隨時監看發射機與接收機的工作狀態。

全自動跳頻 Auto Channel Selection (ACS) 使用ACS功能,可達到接近永不受干擾的操作環境。

接收機按鍵面板(選配) 接收機配備一組按鍵面板,當發射機故障或遺失時可做為緊急備用之用途。

無線配對 透過遙控器本身簡單操作步驟就可使接收機與發射機配對,無需額外工具,例如電腦或拷貝機。

電腦軟體 透過電腦軟體,使用者可自行設定功能,例如按鍵功能、頻率等。

常開/常閉(NC/NO)繼電器 接收機繼電器全為常開/常閉(NC/NO)型繼電器,足以應付多種設備及應用之需求。

防護等級 特殊外殼機構設計,可在大部分惡劣氣候環境下使用。

密碼開機 密碼開機設定,可有效管控操作者權限。

接收機電纜 接收機電纜線為標準配備,安裝更快速、更容易。

## SAGA1-V6

A radio remote system developed for Tow Truck/ Trailer/ Winches/ Hydraulic System. It also applies for Industrial Door/ Gate/ Barrier control and other industrial fields.

transmitter damaged or lost.

installation quick and easy.