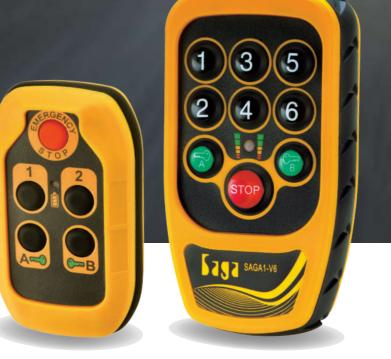

# SAGA1-V6

專為車輛等移動設備所設計之無線電遙控器,如卡車、拖吊車之車用絞盤、液壓設備等 也同時適用於門控、柵欄等控制系統。

智慧型無線電通信技術 藉由全新的無線電通信技術,使用者能夠隨時監看發射機與接收機的工作狀態。

全自動跳頻 Auto Channel Selection (ACS) 使用ACS功能,可達到接近永不受干擾的操作環境。

接收機按鍵面板(選配) 接收機配備一組按鍵面板,當發射機故障或遺失時可做為緊急備用之用途。

## SAGA1-V6

A radio remote system developed for Tow Truck/ Trailer/ Winches/ Hydraulic System. It also applies for Industrial Door/ Gate/ Barrier control and other industrial fields.

transmitter damaged or lost.