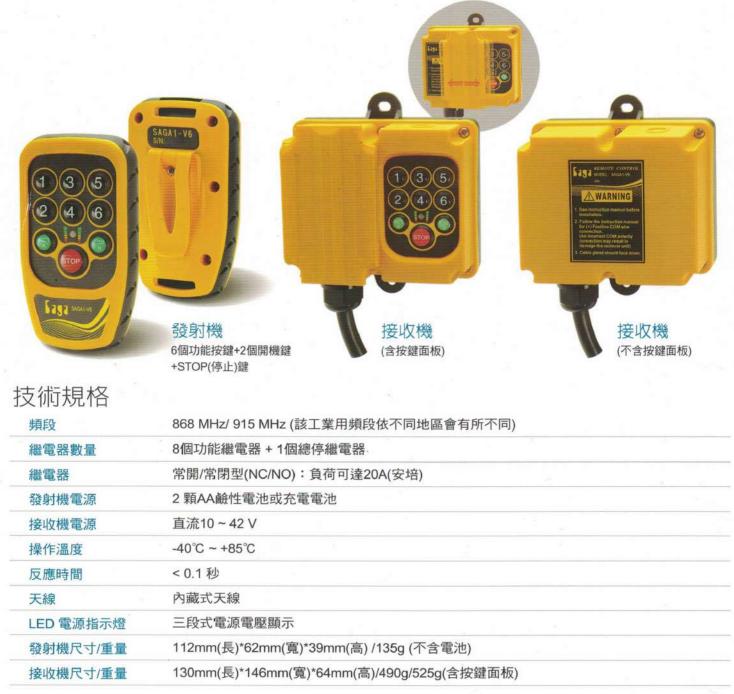

# SAGA1-V6

專為車輛等移動設備所設計之無線電遙控器,如卡車、拖吊車之車用絞盤、液壓設備等 也同時適用於門控、柵欄等控制系統。

智慧型無線電通信技術 藉由全新的無線電通信技術,使用者能夠隨時監看發射機與接收機的工作狀態。

全自動跳頻 Auto Channel Selection (ACS) 使用ACS功能,可達到接近永不受干擾的操作環境。

接收機按鍵面板(選配) 接收機配備一組按鍵面板,當發射機故障或遺失時可做為緊急備用之用途。

無線配對 透過遙控器本身簡單操作步驟就可使接收機與發射機配對,無需額外工具,例如電腦或拷貝機。

電腦軟體 透過電腦軟體,使用者可自行設定功能,例如按鍵功能、頻率等。

常開/常閉(NC/NO)繼電器 接收機繼電器全為常開/常閉(NC/NO)型繼電器,足以應付多種設備及應用之需求。

防護等級 特殊外殼機構設計,可在大部分惡劣氣候環境下使用。

密碼開機 密碼開機設定,可有效管控操作者權限。

接收機電纜 接收機電纜線為標準配備,安裝更快速、更容易。

#### SAGA1-V6-4 TX

SAGA1-V6 TX

SAGA1-V6 plus RX

O

| Dimension                  | 79 (L) x 46 (W) x 24(H)mm                                        | 112 (L) x 62 (W) x 39 (H)mm | 130 (L) x 146 (W) x 64 (H)mm   |
|----------------------------|------------------------------------------------------------------|-----------------------------|--------------------------------|
| Weight                     | Apprx. 57g (w/o Batteries)                                       | Apprx. 135g (w/o Batteries) | Apprx. 490g/ 525g (with panel) |
| Frequency Band             | 868 MHz/ 915 MHz (Frequency might be varied on different region) |                             |                                |
| Numbers of available relay | 8 Function Relays + Stop                                         |                             |                                |
| Relay Rating               | NC/ NO up to 20A                                                 |                             |                                |
| Transmitter Power          | 2 AA Size Battery (Alkaline/ Rechargeable Ni/ MH)                |                             |                                |
| Receiver Power Supply      | 10 ~ 42 VDC                                                      |                             |                                |
| Operating Temperature      | -40°C ~ +85°C                                                    |                             |                                |
| Reacting Time              | < 0.1 Sec                                                        |                             |                                |
| Antenna                    | Internal                                                         |                             |                                |
| LED Power Indicator        | 3 Stage Power Indicator                                          |                             |                                |