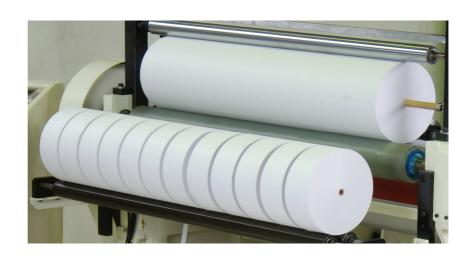

KY-B2 General purpose paper slitter

| Machine width | 800 ~ 1600 mm |
|---------------|---------------|
| Unwind dia.   | 500 ~ 1300 mm |
| Rewind dia.   | 300 ~ 1000 mm |
| Winding speed | 200 ~ 300 mm  |

KY-B201 Heavy duty high speed slitter

| Machine width | 1500 ~ 3000 mm |
|---------------|----------------|
| Unwind dia.   | 1000 ~ 2000 mm |
| Rewind dia.   | 1300 ~ 1800 mm |
| Winding speed | 500 ~ 800 mm   |