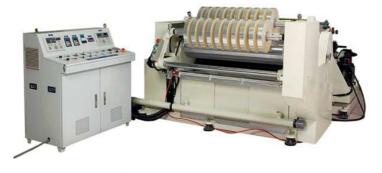

KY-B201 Heavy duty high speed slitter

| Machine width | 1500 ~ 3000 mm |
|---------------|----------------|
| Unwind dia.   | 1000 ~ 2000 mm |
| Rewind dia.   | 1300 ~ 1800 mm |
| Winding speed | 500 ~ 800 mm   |