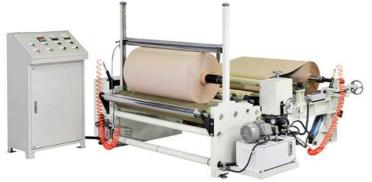

KY-B2 General purpose paper slitter

| Machine width | 800 ~ 1600 mm |
|---------------|---------------|
| Unwind dia.   | 500 ~ 1300 mm |
| Rewind dia.   | 300 ~ 1000 mm |
| Winding speed | 200 ~ 300 mm  |