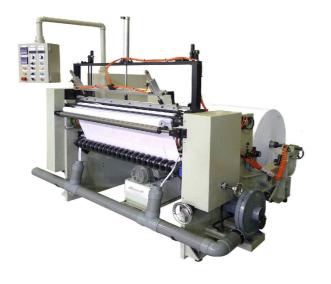

KY-C3 POS roll slitter

| Machine width | 600 ~ 1100 mm |
|---------------|---------------|
| Unwind dia.   | 500 ~ 1000 mm |
| Rewind dia.   | 80 ~ 250 mm   |
| Winding speed | 150 ~ 200 mm  |

For actual operation videos, visit our website: www.takano-machinery.com