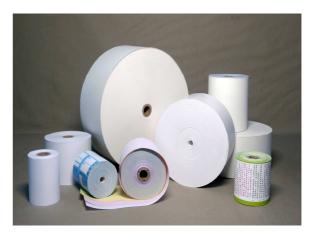

KY-C3 POS roll slitter

| Machine width | 600 ~ 1100 mm |
|---------------|---------------|
| Unwind dia.   | 500 ~ 1000 mm |
| Rewind dia.   | 80 ~ 250 mm   |
| Winding speed | 150 ~ 200 mm  |

For actual operation videos, visit our website: www.takano-machinery.com