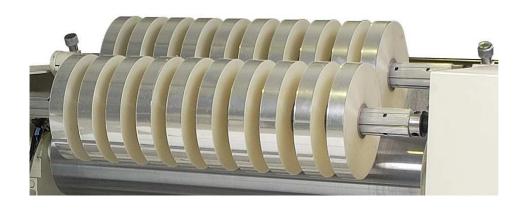

## KY-A402 General purpose polymer film slitter

| Machine width | 800 ~ 1600 mm |
|---------------|---------------|
| Unwind dia.   | 300 ~ 1000 mm |
| Rewind dia.   | 300 ~ 600 mm  |
| Winding speed | 250 ~ 450 mm  |

KY-B2 General purpose paper slitter

| Machine width | 800 ~ 1600 mm |
|---------------|---------------|
| Unwind dia.   | 500 ~ 1300 mm |
| Rewind dia.   | 300 ~ 1000 mm |
| Winding speed | 200 ~ 300 mm  |

KY-B201 Heavy duty high speed slitter

| Machine width | 1500 ~ 3000 mm |
|---------------|----------------|
| Unwind dia.   | 1000 ~ 2000 mm |
| Rewind dia.   | 1300 ~ 1800 mm |
| Winding speed | 500 ~ 800 mm   |