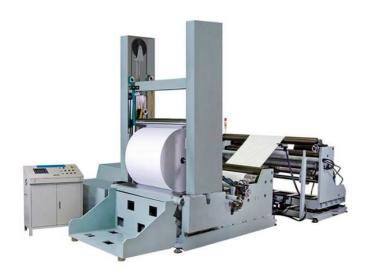

## KY-A402 General purpose polymer film slitter

| Machine width | 800 ~ 1600 mm |
|---------------|---------------|
| Unwind dia.   | 300 ~ 1000 mm |
| Rewind dia.   | 300 ~ 600 mm  |
| Winding speed | 250 ~ 450 mm  |

KY-B2 General purpose paper slitter

| Machine width | 800 ~ 1600 mm |
|---------------|---------------|
| Unwind dia.   | 500 ~ 1300 mm |
| Rewind dia.   | 300 ~ 1000 mm |
| Winding speed | 200 ~ 300 mm  |

KY-B201 Heavy duty high speed slitter

| Machine width | 1500 ~ 3000 mm |
|---------------|----------------|
| Unwind dia.   | 1000 ~ 2000 mm |
| Rewind dia.   | 1300 ~ 1800 mm |
| Winding speed | 500 ~ 800 mm   |