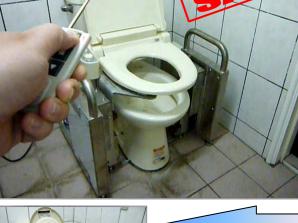

Accommodate with normal toilet seat or auto-spray smart bidet seat (optional).

**C**lick to control the up and down of the seat. Seat tilts down forward for user to stand up easily

| Size (WDH)        | 69~72 * 60 * 61+2.5 cm |
|-------------------|------------------------|
| Build Material    | SUS#304                |
| Weight            | approx. 25 Kg          |
| Lifting Height    | max. 15 cm             |
| Load              | max. 150 Kg            |
| Power Consumption | 110/220 VAC, 200W      |
| Water-Proof       | IP 66                  |
| Seat Tilt Angle   | 10 °                   |
| Lifting Speed     | max. 12 mm/second      |
| Acoustic Level    | 60 db                  |
| Control           | By wire controller     |