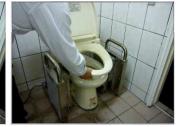

## **Toilet Seat Lift**

## The product has 2 powerful electric actuator motors under the toilet seat to help the senior citizen or person with the weak thigh muscle or lower back problem sit up from the toilet easily !!

## Sit up by one click !!

Frame and structure made of SUS#304; robust and compact.

No need to anchor onto floor or wall of restroom when installed.

Little power consumption, only 200W by the unit. Max. load up to 150kgs.