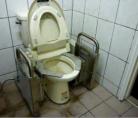

## **Toilet Seat Lift**

## The product has 2 powerful electric actuator motors under the toilet seat to help the senior citizen or person with the weak thigh muscle or lower back problem sit up from the toilet easily !!

## Sit up by one click !!

Frame and structure made of SUS#304; robust and compact.

No need to anchor onto floor or wall of restroom when installed.

Little power consumption, only 200W by the unit. Max. load up to 150kgs.