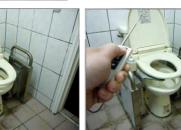

Accommodate with normal toilet seat or auto-spray smart bidet seat (optional).

**C**lick to control the up and down of the seat. Seat tilts down forward for user to stand up easily

| Size (WDH)        | 69~72 * 60 * 61+2.5 cm |
|-------------------|------------------------|
| Build Material    | SUS#304                |
| Weight            | approx. 25 Kg          |
| Lifting Height    | max. 15 cm             |
| Load              | max. 150 Kg            |
| Power Consumption | 110/220 VAC, 200W      |
| Water-Proof       | IP 66                  |
| Seat Tilt Angle   | 10 °                   |
| Lifting Speed     | max. 12 mm/second      |
| Acoustic Level    | 60 db                  |
| Control           | By wire controller     |