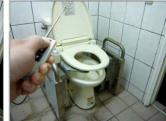

Accommodate with normal toilet seat or auto-spray smart bidet seat (optional).

**C**lick to control the up and down of the seat. Seat tilts down forward for user to stand up easily

| Size (WDH)        | 69~72 * 60 * 61+2.5 cm |
|-------------------|------------------------|
| Build Material    | SUS#304                |
| Weight            | approx. 25 Kg          |
| Lifting Height    | max. 15 cm             |
| Load              | max. 150 Kg            |
| Power Consumption | 110/220 VAC, 200W      |
| Water-Proof       | IP 66                  |
| Seat Tilt Angle   | 10 °                   |
| Lifting Speed     | max. 12 mm/second      |
| Acoustic Level    | 60 db                  |
| Control           | By wire controller     |