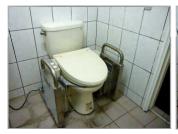

## **Toilet Seat Lift**

## The product has 2 powerful electric actuator motors under the toilet seat to help the senior citizen or person with the weak thigh muscle or lower back problem sit up from the toilet easily !!

## Sit up by one click !!

Frame and structure made of SUS#304; robust and compact.

No need to anchor onto floor or wall of restroom when installed.

Little power consumption, only 200W by the unit. Max. load up to 150kgs.