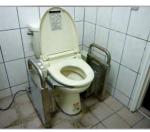

## Sit up by one click !!

Frame and structure made of SUS#304; robust and compact.

No need to anchor onto floor or wall of restroom when installed.

Little power consumption, only 200W by the unit. Max. load up to 150kgs.

Accommodate with normal toilet seat or auto-spray smart bidet seat (optional).

**C**lick to control the up and down of the seat. Seat tilts down forward for user to stand up easily

| Size (WDH)        | 69~72 * 60 * 61+2.5 cm |
|-------------------|------------------------|
| Build Material    | SUS#304                |
| Weight            | approx. 25 Kg          |
| Lifting Height    | max. 15 cm             |
| Load              | max. 150 Kg            |
| Power Consumption | 110/220 VAC, 200W      |
| Water-Proof       | IP 66                  |
| Seat Tilt Angle   | 10 °                   |
| Lifting Speed     | max. 12 mm/second      |
| Acoustic Level    | 60 db                  |
| Control           | By wire controller     |