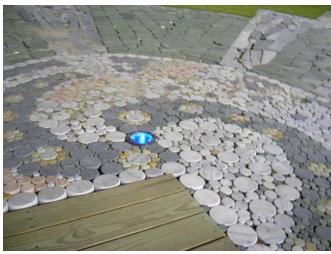

Taipei Arena (win701-12B 280pcs) 2008-11 install ~ Taipei

District Square (SR205-8B 140pcs)

2007-10 install~Tamsui

Community Trail (SR205-8B 120pcs) 2005-10 install-Taichung

Building's exterior walls (SR204-8B flash 350pcs) 2004-5 install-Taichung

Pedestrian trails (SR204-8B 65 PCS 2005-5 Install

Trails
SR205-8B 150 PCS
2005-11 Install -Taichung City
Dike
SR106-8B Flash 280pcs
2006-4 install -Keelung City

Parking lot SR106-8B FLASH 140PCS 2006-4-INSTALL Kaohsiung City

Square
WIN701-8Y 186 PCS
2008-7-Install Taipei city

Campsites Area
SB100-8Y 498PCS
2011-11 Imstall -Yilan County

Ramp boundary
Fog zone on the mountain
Star523-6R Flash 460 pcs
New Taipei City

Stonewall Sr205-8Y-8R-8B-8W 150PCS 2005-7 Install -Taoyuan County

Swimming pool SR106-8R Flash 40pcs 2008-05 install-indonicia

Park SR205-8B 360PCS 2009-11 Install –new Taipei city