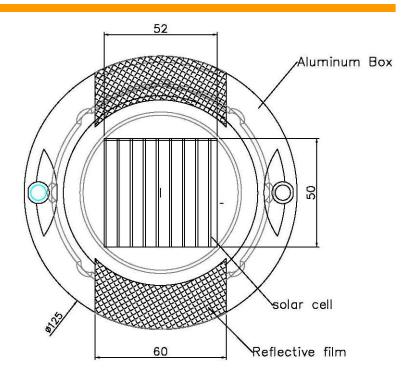

### **SR205**

**Solar LED Ground Light –** 

**1.Bayer PC, AL case**(embedded box)

2.SMT LED 8 /12 PCS (Color: RGBYW and full color)

3.LED Mode: Steady Flash (2 Hz) and

**Gradually light Gradually dark** 

4.Lifeo4 Battery 3.2V 1800maH

Rechargeable and can be updated

**5.SizeLDim 120mm x H70mm 750g** 

6. Coefficient test: SGS, IP68, CE, 6. Withstand 20 tons

Salt spray test