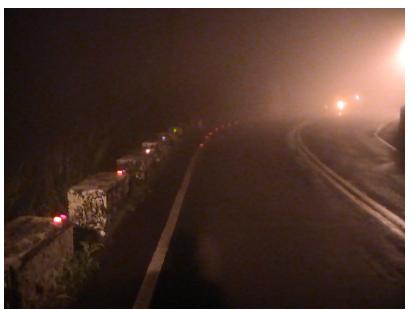

Square
WIN701-8Y 186 PCS
2008-7-Install Taipei city

Campsites Area
SB100-8Y 498PCS
2011-11 Imstall -Yilan County

Ramp boundary
Fog zone on the mountain
Star523-6R Flash 460 pcs
New Taipei City

Stonewall Sr205-8Y-8R-8B-8W 150PCS 2005-7 Install -Taoyuan County