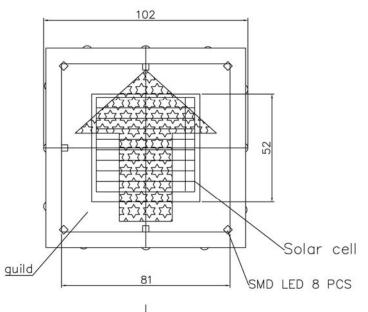

## SB100 (it can put logo)

Lifeo4

**Solar LED Ground Light –** 

1.Bayer PC,

**2.SMT LED 8 PCS (Color: RGBYW and full color)** 

3.LED Mode: Steady Flash (2 Hz) and Gradually light Grad

4.Lifeo4 Battery 3.2V 1800maH Rechargeable and can be updated

5.SizeL100mm x100mm x40mm 400g

6.Coefficient test: SGS, IP68, CE, 6.Withstand 10 tons Salt spray test