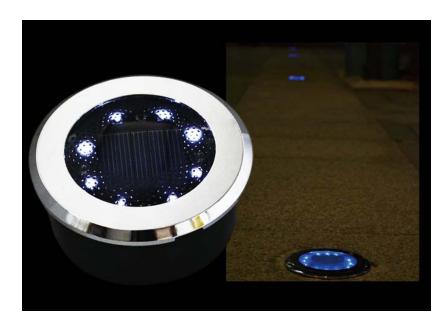

## SR106 (cat eye for Road)

**Solar LED Ground Light –** 

1.Bayer PC

2.SMT LED 8/12 PCS (Color: RBYW)

3.LED Mode: Steady Flash (2 Hz/1HZ)

4.Lifeo4 Battery 3.2V 1800maH

Rechargeable and can be updated

**5.SizeLDim 100mm x H70mm 500g** 