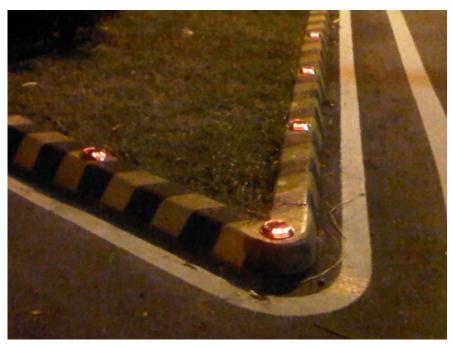

Pedestrian trails (SR204-8B 65 PCS 2005-5 Install

Trails
SR205-8B 150 PCS
2005-11 Install -Taichung City
Dike
SR106-8B Flash 280pcs
2006-4 install -Keelung City

Parking lot SR106-8B FLASH 140PCS 2006-4-INSTALL Kaohsiung City