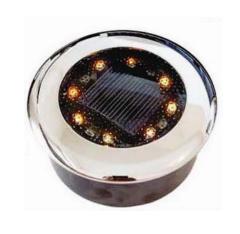

## SR203 (for small)

**Solar LED Ground Light –** 

1.Bayer PC, Option Su316 Stainless Steel Flange

2.SMT LED 1 or 2 PCS (Color: RGBYW)

3.LED Mode: Steady Flash (2 Hz)

4.NiMH Battery 1.2V 800maH Rechargeable and can be updated

## SR106 (cat eye for Road)

**Solar LED Ground Light –** 

1.Bayer PC

2.SMT LED 8/12 PCS (Color: RBYW)

3.LED Mode: Steady Flash (2 Hz/1HZ)

4.Lifeo4 Battery 3.2V 1800maH

Rechargeable and can be updated

**5.SizeLDim 100mm x H70mm 500g** 

## SR204 (For Park and Wall)

**Solar LED Ground Light –** 

1.Bayer PC

2.SMT LED 8 /12 PCS (Color: RGBYW and full color)

3.LED Mode: Steady Flash (2 Hz) and Gradually light

4.Lifeo4 Battery 3.2V 1800maH

Rechargeable and can be updated

### **SR205**

**Solar LED Ground Light –** 

**1.Bayer PC, AL case**(embedded box)

2.SMT LED 8 /12 PCS (Color: RGBYW and full color)

3.LED Mode: Steady Flash (2 Hz) and

**Gradually light Gradually dark** 

4.Lifeo4 Battery 3.2V 1800maH

#### **Solar LED Ground Light –**

- 1.Bayer PC, Su316 Stainless Steel Flange AL case
- 2.SMT LED 8 /12 PCS (Color: RGBYW and full color)
- 3.LED Mode: Steady Flash (2 Hz) and Gradually light Gradually dark
- 4.Lifeo4 Battery 3.2V 1800maH Rechargeable and can be updated
- 5.SizeLDim 100mm x H50mm 650g
- 6.Coefficient test: SGS, IP68, CE, 6.Withstand 16 tons Salt spray test