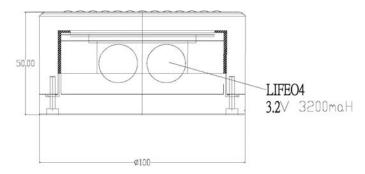

## SR106 (cat eye for Road)

**Solar LED Ground Light –** 

1.Bayer PC

2.SMT LED 8/12 PCS (Color: RBYW)

3.LED Mode: Steady Flash (2 Hz/1HZ)

4.Lifeo4 Battery 3.2V 1800maH

Rechargeable and can be updated

**5.SizeLDim 100mm x H70mm 500g** 