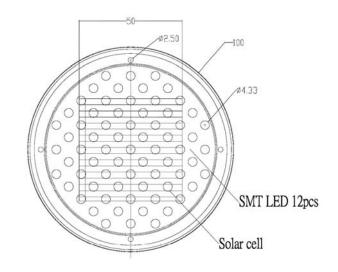

## SR203 (for small)

**Solar LED Ground Light –** 

1.Bayer PC, Option Su316 Stainless Steel Flange

2.SMT LED 1 or 2 PCS (Color: RGBYW)

3.LED Mode: Steady Flash (2 Hz)

4.NiMH Battery 1.2V 800maH Rechargeable and can be updated

5.SizeLDim 50mm x H35mm 200g

6.Coefficient test: SGS, IP68, CE, 6.Withstand 5 tons Salt spray test