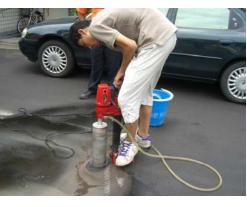

B 120pcs) 2005-10 install-Taichung





Building's exterior walls (SR204-8B flash 350pcs) 2004-5 install-Taichung

Pedestrian trails (SR204-8B 65 PCS 2005-5 Install





Trails
SR205-8B 150 PCS
2005-11 Install -Taichung City
Dike
SR106-8B Flash 280pcs
2006-4 install -Keelung City







Parking lot SR106-8B FLASH 140PCS 2006-4-INSTALL Kaohsiung City









Square
WIN701-8Y 186 PCS
2008-7-Install Taipei city







Campsites Area
SB100-8Y 498PCS
2011-11 Imstall -Yilan County











Ramp boundary
Fog zone on the mountain
Star523-6R Flash 460 pcs
New Taipei City





Stonewall Sr205-8Y-8R-8B-8W 150PCS 2005-7 Install -Taoyuan County









Swimming pool SR106-8R Flash 40pcs 2008-05 install-indonicia









Park SR205-8B 360PCS 2009-11 Install –new Taipei city





## Installation













# Thank you

And God said, "Let there be light," and there was light.

God saw that the light was good, and He separated the light from the darkness.

~ Genesis 1:3-4