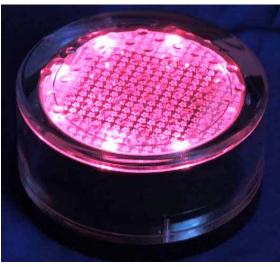

## SR106 (cat eye for Road)

**Solar LED Ground Light –** 

1.Bayer PC

2.SMT LED 8/12 PCS (Color: RBYW)

3.LED Mode: Steady Flash (2 Hz/1HZ)

4.Lifeo4 Battery 3.2V 1800maH

Rechargeable and can be updated

**5.SizeLDim 100mm x H70mm 500g** 