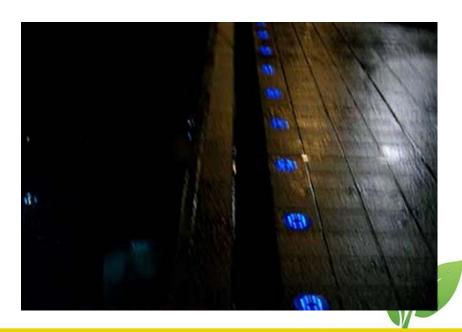

## SR106 (cat eye for Road)

**Solar LED Ground Light –** 

1.Bayer PC

2.SMT LED 8/12 PCS (Color: RBYW)

3.LED Mode: Steady Flash (2 Hz/1HZ)

4.Lifeo4 Battery 3.2V 1800maH

Rechargeable and can be updated

**5.SizeLDim 100mm x H70mm 500g** 

6.Coefficient test: SGS, IP68, CE, 6.Withstand 24 tons Salt spray test