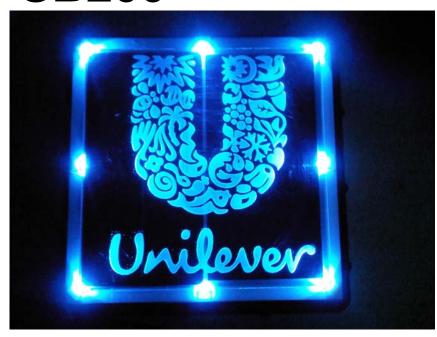

## SB100 (it can put logo)

Lifeo4

**Solar LED Ground Light –** 

1.Bayer PC,

**2.SMT LED 8 PCS (Color: RGBYW and full color)** 

3.LED Mode: Steady Flash (2 Hz) and Gradually light Grad

4.Lifeo4 Battery 3.2V 1800maH Rechargeable and can be updated

5.SizeL100mm x100mm x40mm 400g

6.Coefficient test: SGS, IP68, CE, 6.Withstand 10 tons Salt spray test