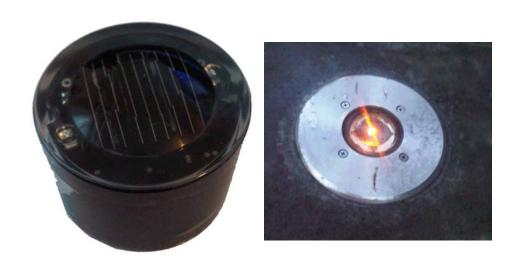

## SR203 (for small)

**Solar LED Ground Light –** 

1.Bayer PC, Option Su316 Stainless Steel Flange

2.SMT LED 1 or 2 PCS (Color: RGBYW)

3.LED Mode: Steady Flash (2 Hz)

4.NiMH Battery 1.2V 800maH Rechargeable and can be updated

5.SizeLDim 50mm x H35mm 200g

6.Coefficient test: SGS, IP68, CE, 6.Withstand 5 tons Salt spray test