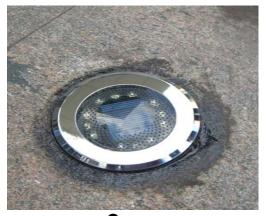

cs) 2005-10 install-Taichung





Building's exterior walls (SR204-8B flash 350pcs) 2004-5 install-Taichung

Pedestrian trails (SR204-8B 65 PCS 2005-5 Install





Trails
SR205-8B 150 PCS
2005-11 Install -Taichung City
Dike
SR106-8B Flash 280pcs
2006-4 install -Keelung City







Parking lot SR106-8B FLASH 140PCS 2006-4-INSTALL Kaohsiung City









Square
WIN701-8Y 186 PCS
2008-7-Install Taipei city







Campsites Area
SB100-8Y 498PCS
2011-11 Imstall -Yilan County











Ramp boundary
Fog zone on the mountain
Star523-6R Flash 460 pcs
New Taipei City





Stonewall Sr205-8Y-8R-8B-8W 150PCS 2005-7 Install -Taoyuan County









Swimming pool SR106-8R Flash 40pcs 2008-05 install-indonicia









Park SR205-8B 360PCS 2009-11 Install –new Taipei city





## Installation













# Thank you

And God said, "Let there be light," and there was light.

God saw that the light was good, and He separated the light from the darkness.

~ Genesis 1:3-4