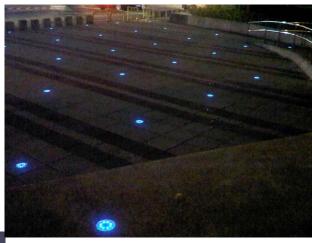

Pedestrian trails (SR204-8B 65 PCS 2005-5 Install

Trails
SR205-8B 150 PCS
2005-11 Install -Taichung City
Dike
SR106-8B Flash 280pcs
2006-4 install -Keelung City

Parking lot SR106-8B FLASH 140PCS 2006-4-INSTALL Kaohsiung City

Swimming pool SR106-8R Flash 40pcs 2008-05 install-indonicia

Park SR205-8B 360PCS 2009-11 Install –new Taipei city