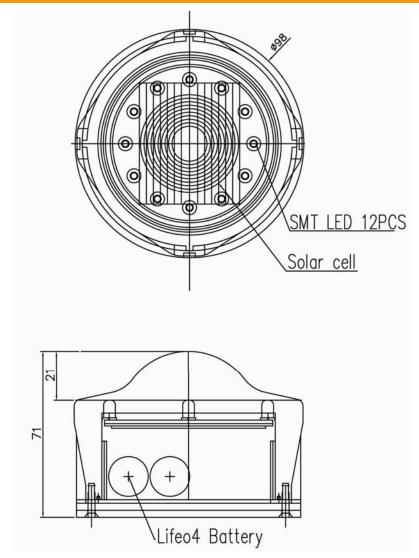

## SR106 (cat eye for Road)

**Solar LED Ground Light –** 

1.Bayer PC

2.SMT LED 8/12 PCS (Color: RBYW)

3.LED Mode: Steady Flash (2 Hz/1HZ)

4.Lifeo4 Battery 3.2V 1800maH

Rechargeable and can be updated

**5.SizeLDim 100mm x H70mm 500g** 

6.Coefficient test: SGS, IP68, CE, 6.Withstand 24 tons Salt spray test