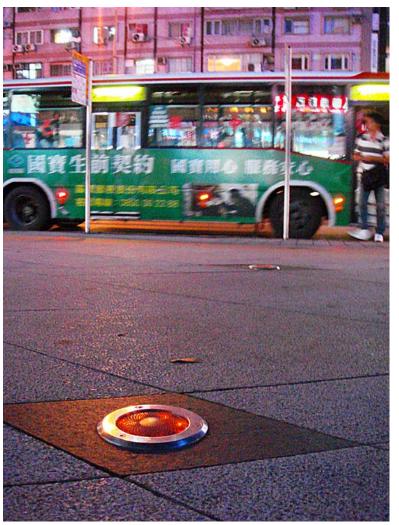

## SR106 (cat eye for Road)

**Solar LED Ground Light –** 

1.Bayer PC

2.SMT LED 8/12 PCS (Color: RBYW)

3.LED Mode: Steady Flash (2 Hz/1HZ)

4.Lifeo4 Battery 3.2V 1800maH

Rechargeable and can be updated

**5.SizeLDim 100mm x H70mm 500g** 

6.Coefficient test: SGS, IP68, CE, 6.Withstand 24 tons Salt spray test