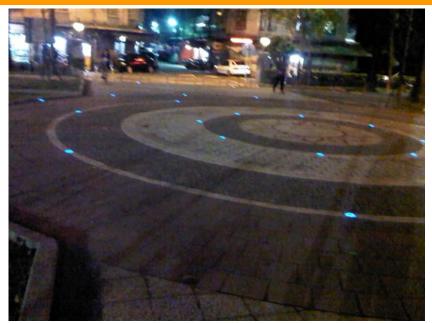

Square
WIN701-8Y 186 PCS
2008-7-Install Taipei city

Campsites Area
SB100-8Y 498PCS
2011-11 Imstall -Yilan County

Ramp boundary
Fog zone on the mountain
Star523-6R Flash 460 pcs
New Taipei City

Stonewall Sr205-8Y-8R-8B-8W 150PCS 2005-7 Install -Taoyuan County