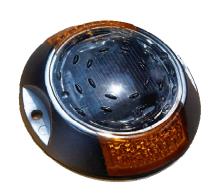

## SR106 (cat eye for Road)

**Solar LED Ground Light –** 

1.Bayer PC

2.SMT LED 8/12 PCS (Color: RBYW)

3.LED Mode: Steady Flash (2 Hz/1HZ)

4.Lifeo4 Battery 3.2V 1800maH

Rechargeable and can be updated

**5.SizeLDim 100mm x H70mm 500g** 

6.Coefficient test: SGS, IP68, CE, 6.Withstand 24 tons Salt spray test

Pedestrian trails (SR204-8B 65 PCS 2005-5 Install

Trails
SR205-8B 150 PCS
2005-11 Install -Taichung City
Dike
SR106-8B Flash 280pcs
2006-4 install -Keelung City

Parking lot SR106-8B FLASH 140PCS 2006-4-INSTALL Kaohsiung City