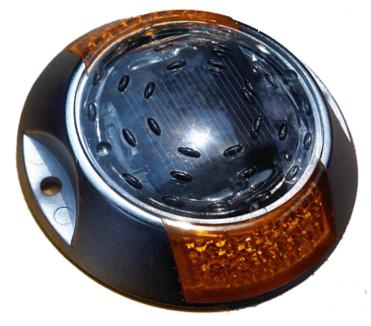

### **SR205**

**Solar LED Ground Light –** 

**1.Bayer PC, AL case**(embedded box)

2.SMT LED 8 /12 PCS (Color: RGBYW and full color)

3.LED Mode: Steady Flash (2 Hz) and

**Gradually light Gradually dark** 

4.Lifeo4 Battery 3.2V 1800maH

Rechargeable and can be updated

**5.SizeLDim 120mm x H70mm 750g** 

6. Coefficient test: SGS, IP68, CE, 6. Withstand 20 tons

Salt spray test