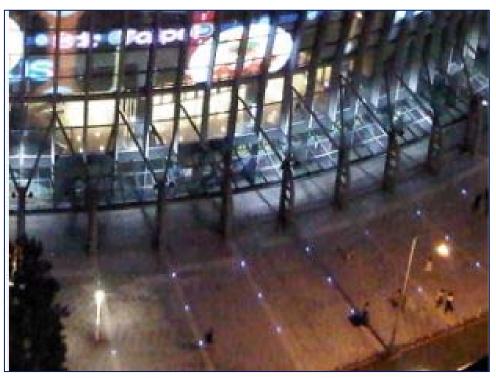

Taipei Arena (win701-12B 280pcs) 2008-11 install ~ Taipei

District Square (SR205-8B 140pcs)

2007-10 install~Tamsui

Community Trail (SR205-8B 120pcs) 2005-10 install-Taichung

Building's exterior walls (SR204-8B flash 350pcs) 2004-5 install-Taichung