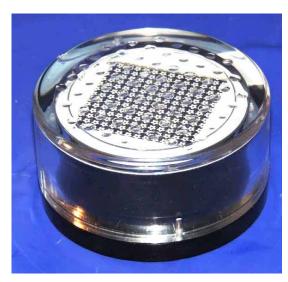

## SR106 (cat eye for Road)

**Solar LED Ground Light –** 

1.Bayer PC

2.SMT LED 8/12 PCS (Color: RBYW)

3.LED Mode: Steady Flash (2 Hz/1HZ)

4.Lifeo4 Battery 3.2V 1800maH

Rechargeable and can be updated

**5.SizeLDim 100mm x H70mm 500g** 