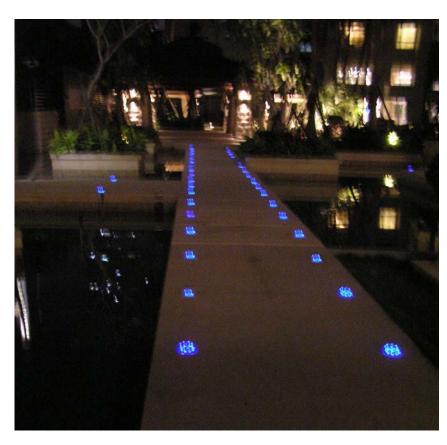

## **Product use**

Building exteriors, Boardwalks, Fountains, Facades Helipads – Flash Mode, Landscapes, Pavers Pool decks, Patios, Pathways, Stairways, Security – Flash Mode, Sundecks.......

Safer and more beautiful

Taipei Arena (win701-12B 280pcs) 2008-11 install ~ Taipei

District Square (SR205-8B 140pcs)

2007-10 install~Tamsui

Community Trail (SR205-8B 120pcs) 2005-10 install-Taichung

Building's exterior walls (SR204-8B flash 350pcs) 2004-5 install-Taichung

Pedestrian trails (SR204-8B 65 PCS 2005-5 Install

Trails
SR205-8B 150 PCS
2005-11 Install -Taichung City
Dike
SR106-8B Flash 280pcs
2006-4 install -Keelung City

Parking lot SR106-8B FLASH 140PCS 2006-4-INSTALL Kaohsiung City