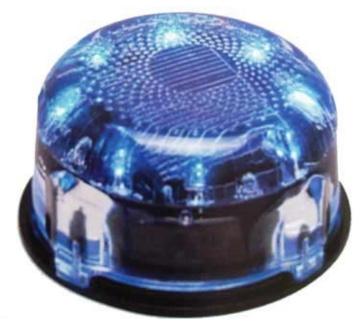

## SR203 (for small)

**Solar LED Ground Light –** 

1.Bayer PC, Option Su316 Stainless Steel Flange

2.SMT LED 1 or 2 PCS (Color: RGBYW)

3.LED Mode: Steady Flash (2 Hz)

4.NiMH Battery 1.2V 800maH Rechargeable and can be updated

## SR106 (cat eye for Road)

**Solar LED Ground Light –** 

1.Bayer PC

2.SMT LED 8/12 PCS (Color: RBYW)

3.LED Mode: Steady Flash (2 Hz/1HZ)

4.Lifeo4 Battery 3.2V 1800maH

Rechargeable and can be updated

**5.SizeLDim 100mm x H70mm 500g** 

## SR204 (For Park and Wall)

**Solar LED Ground Light –** 

1.Bayer PC

2.SMT LED 8 /12 PCS (Color: RGBYW and full color)

3.LED Mode: Steady Flash (2 Hz) and Gradually light

4.Lifeo4 Battery 3.2V 1800maH

Rechargeable and can be updated

### **SR205**

**Solar LED Ground Light –** 

**1.Bayer PC, AL case**(embedded box)

2.SMT LED 8 /12 PCS (Color: RGBYW and full color)

3.LED Mode: Steady Flash (2 Hz) and

**Gradually light Gradually dark** 

4.Lifeo4 Battery 3.2V 1800maH

#### **Solar LED Ground Light –**

- 1.Bayer PC, Su316 Stainless Steel Flange AL case
- 2.SMT LED 8 /12 PCS (Color: RGBYW and full color)
- 3.LED Mode: Steady Flash (2 Hz) and Gradually light Gradually dark
- 4.Lifeo4 Battery 3.2V 1800maH Rechargeable and can be updated
- 5.SizeLDim 100mm x H50mm 650g
- 6.Coefficient test: SGS, IP68, CE, 6.Withstand 16 tons Salt spray test