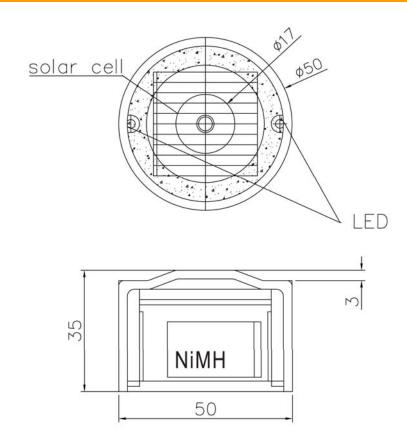

## SR203 (for small)

**Solar LED Ground Light –** 

1.Bayer PC, Option Su316 Stainless Steel Flange

2.SMT LED 1 or 2 PCS (Color: RGBYW)

3.LED Mode: Steady Flash (2 Hz)

4.NiMH Battery 1.2V 800maH Rechargeable and can be updated

5.SizeLDim 50mm x H35mm 200g

6.Coefficient test: SGS, IP68, CE, 6.Withstand 5 tons Salt spray test