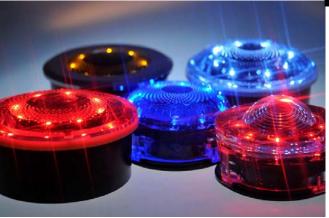

## **Solar LED Light Series Product**

Solar Ground Lighting is grid-independent stand alone plug-and-play system designed to provide contemporary aesthetic illumination for outdoor residential, commercial and industrial spaces.

EWatts Solar LED Ground Lights are manufactured in accordance with ISO 9001Standards and have received CE,SGS and SGS IP68 Certifications.

- 1.100% solar powered device, free of electrical wires
- 2.Easy installation no wiring
- 3.Anti-theft design unique locking tools
- 4.Non-glass Bayer anti-UV PC shell withstands 12 tons 15 tons 24 tons 27 tons
- 5. Highest waterproof rating IP68
- 6.Lithium iron phosphate battery offers endurance and longer life span.
- 7.SU 316 stainless steel cover with non-slip surface in an attractive embedded design

### **Features**

maintenance-free solar electricity to save energy to reduce Co2 emissions

Safer

Polycarbonate Not glass, Anti-uv. High strength

LED Light source

8/12 pcs SMT LED /Colorful Changes

**Features** 