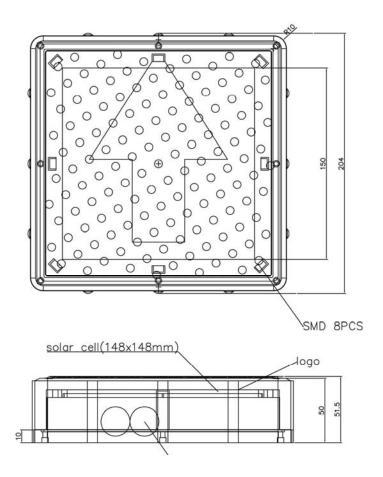

### SB200 (it can put logo)

**Solar LED Ground Light –** 

1.Bayer PC,

2.SMT LED 8 PCS (Color: RGBYW and full color)

3.LED Mode: Steady Flash (2 Hz) and Gradually light Gradually dark

4.Lifeo4 Battery 3.2V 3600maH Rechargeable and can be updated

5.SizeL 200mm x 200 xH50mm 1500g

6.Coefficient test: SGS, IP68, CE, 6.Withstand 20 tons Salt spray test