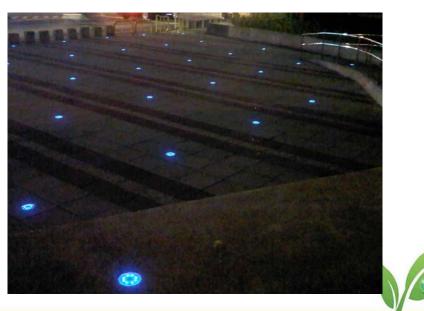

Taipei Arena (win701-12B 280pcs) 2008-11 install ~ Taipei

District Square (SR205-8B 140pcs)

2007-10 install~Tamsui

Community Trail (SR205-8B 120pcs) 2005-10 install-Taichung

Building's exterior walls (SR204-8B flash 350pcs) 2004-5 install-Taichung

Pedestrian trails (SR204-8B 65 PCS 2005-5 Install

Trails
SR205-8B 150 PCS
2005-11 Install -Taichung City
Dike
SR106-8B Flash 280pcs
2006-4 install -Keelung City

Parking lot SR106-8B FLASH 140PCS 2006-4-INSTALL Kaohsiung City

Square
WIN701-8Y 186 PCS
2008-7-Install Taipei city

Campsites Area
SB100-8Y 498PCS
2011-11 Imstall -Yilan County

Ramp boundary
Fog zone on the mountain
Star523-6R Flash 460 pcs
New Taipei City

Stonewall Sr205-8Y-8R-8B-8W 150PCS 2005-7 Install -Taoyuan County