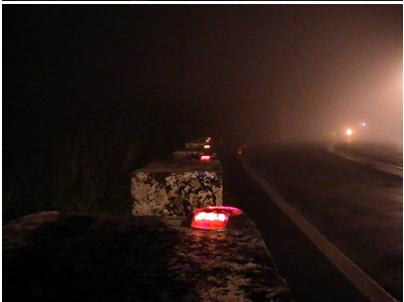

Square
WIN701-8Y 186 PCS
2008-7-Install Taipei city

Campsites Area
SB100-8Y 498PCS
2011-11 Imstall -Yilan County

Ramp boundary
Fog zone on the mountain
Star523-6R Flash 460 pcs
New Taipei City

Stonewall Sr205-8Y-8R-8B-8W 150PCS 2005-7 Install -Taoyuan County