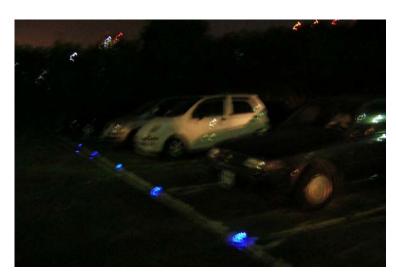

Pedestrian trails (SR204-8B 65 PCS 2005-5 Install

Trails
SR205-8B 150 PCS
2005-11 Install -Taichung City
Dike
SR106-8B Flash 280pcs
2006-4 install -Keelung City

Parking lot SR106-8B FLASH 140PCS 2006-4-INSTALL Kaohsiung City