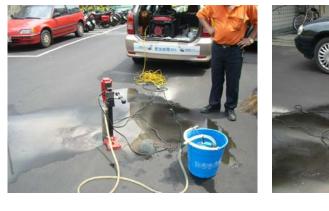

-8B 120pcs) 2005-10 install-Taichung





Building's exterior walls (SR204-8B flash 350pcs) 2004-5 install-Taichung

Pedestrian trails (SR204-8B 65 PCS 2005-5 Install





Trails
SR205-8B 150 PCS
2005-11 Install -Taichung City
Dike
SR106-8B Flash 280pcs
2006-4 install -Keelung City







Parking lot SR106-8B FLASH 140PCS 2006-4-INSTALL Kaohsiung City









Square
WIN701-8Y 186 PCS
2008-7-Install Taipei city







Campsites Area
SB100-8Y 498PCS
2011-11 Imstall -Yilan County











Ramp boundary
Fog zone on the mountain
Star523-6R Flash 460 pcs
New Taipei City





Stonewall Sr205-8Y-8R-8B-8W 150PCS 2005-7 Install -Taoyuan County









Swimming pool SR106-8R Flash 40pcs 2008-05 install-indonicia









Park SR205-8B 360PCS 2009-11 Install –new Taipei city





## Installation













# Thank you

And God said, "Let there be light," and there was light.

God saw that the light was good, and He separated the light from the darkness.

~ Genesis 1:3-4