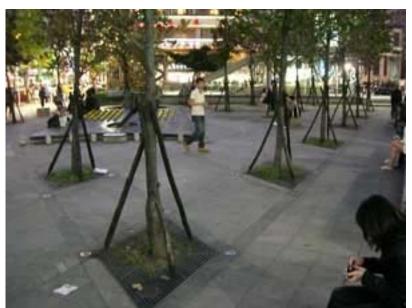

Taipei Arena (win701-12B 280pcs) 2008-11 install ~ Taipei

District Square (SR205-8B 140pcs)

2007-10 install~Tamsui

Community Trail (SR205-8B 120pcs) 2005-10 install-Taichung

Building's exterior walls (SR204-8B flash 350pcs) 2004-5 install-Taichung

Pedestrian trails (SR204-8B 65 PCS 2005-5 Install

Trails
SR205-8B 150 PCS
2005-11 Install -Taichung City
Dike
SR106-8B Flash 280pcs
2006-4 install -Keelung City

Parking lot SR106-8B FLASH 140PCS 2006-4-INSTALL Kaohsiung City