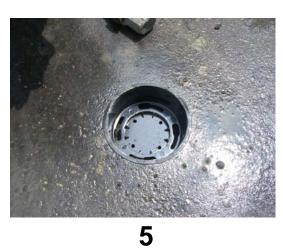

0pcs) 2005-10 install-Taichung





Building's exterior walls (SR204-8B flash 350pcs) 2004-5 install-Taichung

Pedestrian trails (SR204-8B 65 PCS 2005-5 Install





Trails
SR205-8B 150 PCS
2005-11 Install -Taichung City
Dike
SR106-8B Flash 280pcs
2006-4 install -Keelung City







Parking lot SR106-8B FLASH 140PCS 2006-4-INSTALL Kaohsiung City









Square
WIN701-8Y 186 PCS
2008-7-Install Taipei city







Campsites Area
SB100-8Y 498PCS
2011-11 Imstall -Yilan County











Ramp boundary
Fog zone on the mountain
Star523-6R Flash 460 pcs
New Taipei City





Stonewall Sr205-8Y-8R-8B-8W 150PCS 2005-7 Install -Taoyuan County









Swimming pool SR106-8R Flash 40pcs 2008-05 install-indonicia









Park SR205-8B 360PCS 2009-11 Install –new Taipei city





## Installation













# Thank you

And God said, "Let there be light," and there was light.

God saw that the light was good, and He separated the light from the darkness.

~ Genesis 1:3-4