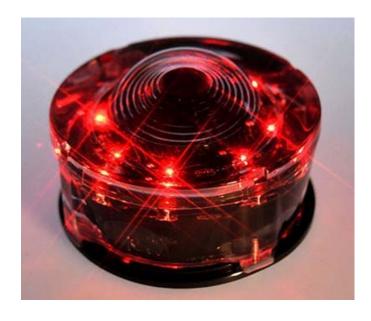

## SR106 (cat eye for Road)

**Solar LED Ground Light –** 

1.Bayer PC

2.SMT LED 8/12 PCS (Color: RBYW)

3.LED Mode: Steady Flash (2 Hz/1HZ)

4.Lifeo4 Battery 3.2V 1800maH

Rechargeable and can be updated

**5.SizeLDim 100mm x H70mm 500g** 

6.Coefficient test: SGS, IP68, CE, 6.Withstand 24 tons Salt spray test