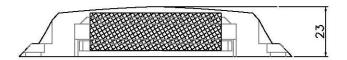

## Star523 (for Road Mark)

**Solar LED Ground Light –** 

1. AL case

2.SMT LED 8/12 PCS (Color: RGBYW)

3.LED Mode: Steady Flash (2 Hz) and

**Gradually light Gradually dark** 

4.Lifeo4 Battery 3.2V 700maH

Rechargeable and can be updated

5.SizeLDim 125mm x H23mm 450g

6.Coefficient test: SGS, IP68, CE, 6.Withstand 24 tons Salt spray test