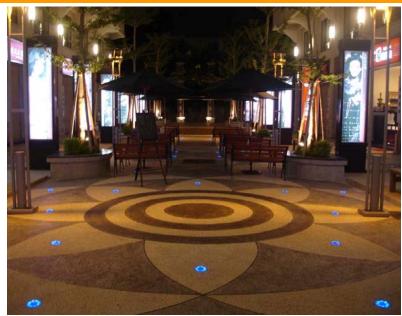

Taipei Arena (win701-12B 280pcs) 2008-11 install ~ Taipei

District Square (SR205-8B 140pcs)

2007-10 install~Tamsui

Community Trail (SR205-8B 120pcs) 2005-10 install-Taichung

Building's exterior walls (SR204-8B flash 350pcs) 2004-5 install-Taichung