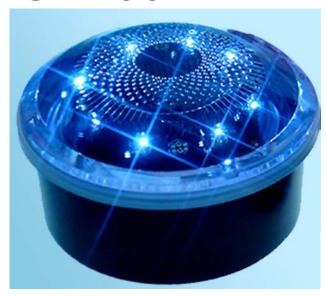

## SR203 (for small)

**Solar LED Ground Light –** 

1.Bayer PC, Option Su316 Stainless Steel Flange

2.SMT LED 1 or 2 PCS (Color: RGBYW)

3.LED Mode: Steady Flash (2 Hz)

4.NiMH Battery 1.2V 800maH Rechargeable and can be updated

## SR106 (cat eye for Road)

**Solar LED Ground Light –** 

1.Bayer PC

2.SMT LED 8/12 PCS (Color: RBYW)

3.LED Mode: Steady Flash (2 Hz/1HZ)

4.Lifeo4 Battery 3.2V 1800maH

Rechargeable and can be updated

**5.SizeLDim 100mm x H70mm 500g** 

## SR204 (For Park and Wall)

**Solar LED Ground Light –** 

1.Bayer PC

2.SMT LED 8 /12 PCS (Color: RGBYW and full color)

3.LED Mode: Steady Flash (2 Hz) and Gradually light

4.Lifeo4 Battery 3.2V 1800maH

Rechargeable and can be updated

### **SR205**

**Solar LED Ground Light –** 

**1.Bayer PC, AL case**(embedded box)

2.SMT LED 8 /12 PCS (Color: RGBYW and full color)

3.LED Mode: Steady Flash (2 Hz) and

**Gradually light Gradually dark** 

4.Lifeo4 Battery 3.2V 1800maH

#### **Solar LED Ground Light –**

- 1.Bayer PC, Su316 Stainless Steel Flange AL case
- 2.SMT LED 8 /12 PCS (Color: RGBYW and full color)
- 3.LED Mode: Steady Flash (2 Hz) and Gradually light Gradually dark
- 4.Lifeo4 Battery 3.2V 1800maH Rechargeable and can be updated
- 5.SizeLDim 100mm x H50mm 650g
- 6.Coefficient test: SGS, IP68, CE, 6.Withstand 16 tons Salt spray test