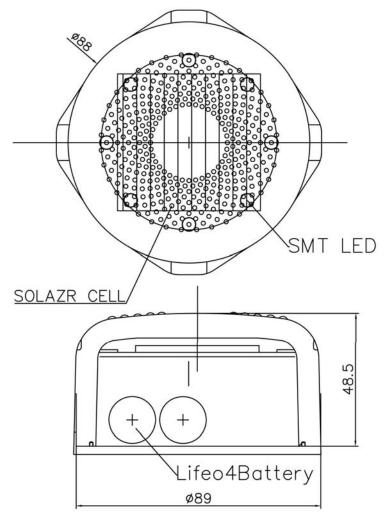

## SR203 (for small)

**Solar LED Ground Light –** 

1.Bayer PC, Option Su316 Stainless Steel Flange

2.SMT LED 1 or 2 PCS (Color: RGBYW)

3.LED Mode: Steady Flash (2 Hz)

4.NiMH Battery 1.2V 800maH Rechargeable and can be updated

5.SizeLDim 50mm x H35mm 200g

6.Coefficient test: SGS, IP68, CE, 6.Withstand 5 tons Salt spray test

## SR106 (cat eye for Road)

**Solar LED Ground Light –** 

1.Bayer PC

2.SMT LED 8/12 PCS (Color: RBYW)

3.LED Mode: Steady Flash (2 Hz/1HZ)

4.Lifeo4 Battery 3.2V 1800maH

Rechargeable and can be updated

**5.SizeLDim 100mm x H70mm 500g** 

6.Coefficient test: SGS, IP68, CE, 6.Withstand 24 tons Salt spray test

## SR204 (For Park and Wall)

**Solar LED Ground Light –** 

1.Bayer PC

2.SMT LED 8 /12 PCS (Color: RGBYW and full color)

3.LED Mode: Steady Flash (2 Hz) and Gradually light

4.Lifeo4 Battery 3.2V 1800maH

Rechargeable and can be updated

**5.SizeLDim 90mm x H50mm 500g** 

6.Coefficient test: SGS, IP68, CE, 6.Withstand 10 tons Salt spray test