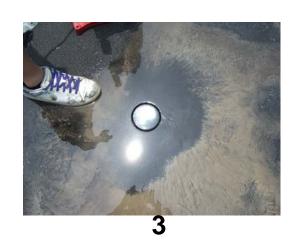

120pcs) 2005-10 install-Taichung





Building's exterior walls (SR204-8B flash 350pcs) 2004-5 install-Taichung

Pedestrian trails (SR204-8B 65 PCS 2005-5 Install





Trails
SR205-8B 150 PCS
2005-11 Install -Taichung City
Dike
SR106-8B Flash 280pcs
2006-4 install -Keelung City







Parking lot SR106-8B FLASH 140PCS 2006-4-INSTALL Kaohsiung City









Square
WIN701-8Y 186 PCS
2008-7-Install Taipei city







Campsites Area
SB100-8Y 498PCS
2011-11 Imstall -Yilan County











Ramp boundary
Fog zone on the mountain
Star523-6R Flash 460 pcs
New Taipei City





Stonewall Sr205-8Y-8R-8B-8W 150PCS 2005-7 Install -Taoyuan County









Swimming pool SR106-8R Flash 40pcs 2008-05 install-indonicia









Park SR205-8B 360PCS 2009-11 Install –new Taipei city





## Installation













# Thank you

And God said, "Let there be light," and there was light.

God saw that the light was good, and He separated the light from the darkness.

~ Genesis 1:3-4