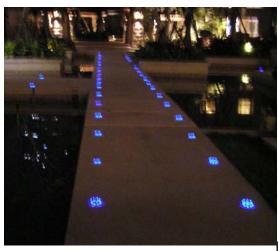

## **Product use**

Building exteriors, Boardwalks, Fountains, Facades Helipads – Flash Mode, Landscapes, Pavers Pool decks, Patios, Pathways, Stairways, Security – Flash Mode, Sundecks.......

Safer and more beautiful

Taipei Arena (win701-12B 280pcs) 2008-11 install ~ Taipei

District Square (SR205-8B 140pcs)

2007-10 install~Tamsui

Community Trail (SR205-8B 120pcs) 2005-10 install-Taichung

Building's exterior walls (SR204-8B flash 350pcs) 2004-5 install-Taichung

Pedestrian trails (SR204-8B 65 PCS 2005-5 Install

Trails
SR205-8B 150 PCS
2005-11 Install -Taichung City
Dike
SR106-8B Flash 280pcs
2006-4 install -Keelung City

Parking lot SR106-8B FLASH 140PCS 2006-4-INSTALL Kaohsiung City