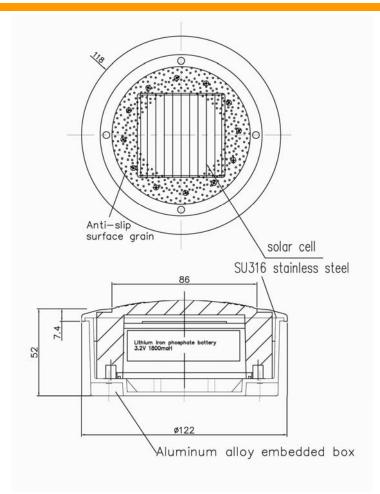

### **SR205**

**Solar LED Ground Light –** 

**1.Bayer PC, AL case**(embedded box)

2.SMT LED 8 /12 PCS (Color: RGBYW and full color)

3.LED Mode: Steady Flash (2 Hz) and

**Gradually light Gradually dark** 

4.Lifeo4 Battery 3.2V 1800maH

Rechargeable and can be updated

**5.SizeLDim 120mm x H70mm 750g** 

6. Coefficient test: SGS, IP68, CE, 6. Withstand 20 tons

Salt spray test