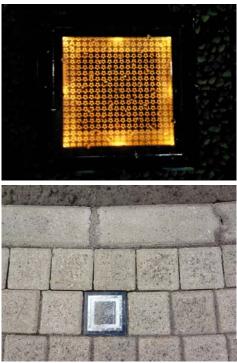

## SR203 (for small)

**Solar LED Ground Light –** 

1.Bayer PC, Option Su316 Stainless Steel Flange

2.SMT LED 1 or 2 PCS (Color: RGBYW)

3.LED Mode: Steady Flash (2 Hz)

4.NiMH Battery 1.2V 800maH Rechargeable and can be updated

5.SizeLDim 50mm x H35mm 200g

6.Coefficient test: SGS, IP68, CE, 6.Withstand 5 tons Salt spray test

## SR106 (cat eye for Road)

**Solar LED Ground Light –** 

1.Bayer PC

2.SMT LED 8/12 PCS (Color: RBYW)

3.LED Mode: Steady Flash (2 Hz/1HZ)

4.Lifeo4 Battery 3.2V 1800maH

Rechargeable and can be updated

**5.SizeLDim 100mm x H70mm 500g** 

6.Coefficient test: SGS, IP68, CE, 6.Withstand 24 tons Salt spray test