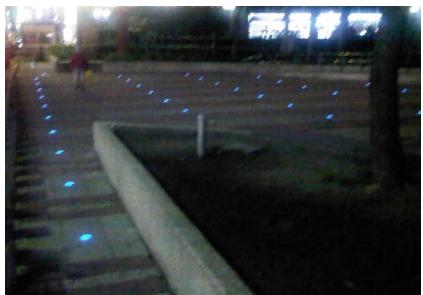

Taipei Arena (win701-12B 280pcs) 2008-11 install ~ Taipei

District Square (SR205-8B 140pcs)

2007-10 install~Tamsui

Community Trail (SR205-8B 120pcs) 2005-10 install-Taichung

Building's exterior walls (SR204-8B flash 350pcs) 2004-5 install-Taichung

Pedestrian trails (SR204-8B 65 PCS 2005-5 Install

Trails
SR205-8B 150 PCS
2005-11 Install -Taichung City
Dike
SR106-8B Flash 280pcs
2006-4 install -Keelung City

Parking lot SR106-8B FLASH 140PCS 2006-4-INSTALL Kaohsiung City