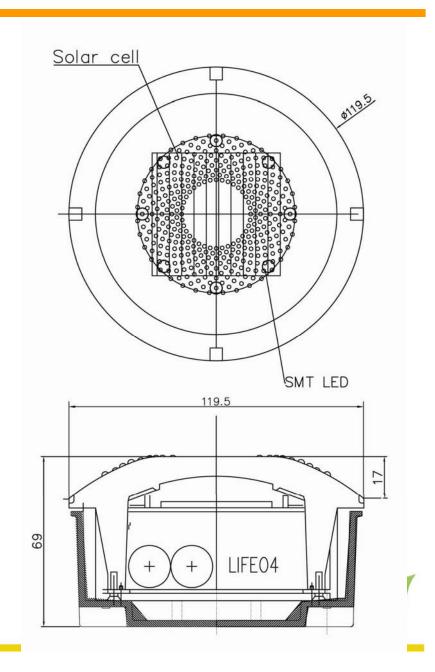

## SR106 (cat eye for Road)

**Solar LED Ground Light –** 

1.Bayer PC

2.SMT LED 8/12 PCS (Color: RBYW)

3.LED Mode: Steady Flash (2 Hz/1HZ)

4.Lifeo4 Battery 3.2V 1800maH

Rechargeable and can be updated

**5.SizeLDim 100mm x H70mm 500g** 