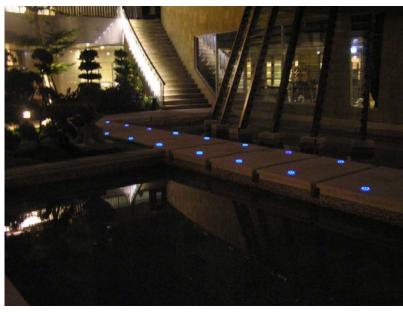

## **Product use**

Building exteriors, Boardwalks, Fountains, Facades Helipads – Flash Mode, Landscapes, Pavers Pool decks, Patios, Pathways, Stairways, Security – Flash Mode, Sundecks.......

Safer and more beautiful

Taipei Arena (win701-12B 280pcs) 2008-11 install ~ Taipei

District Square (SR205-8B 140pcs)

2007-10 install~Tamsui

Community Trail (SR205-8B 120pcs) 2005-10 install-Taichung

Building's exterior walls (SR204-8B flash 350pcs) 2004-5 install-Taichung

Pedestrian trails (SR204-8B 65 PCS 2005-5 Install

Trails
SR205-8B 150 PCS
2005-11 Install -Taichung City
Dike
SR106-8B Flash 280pcs
2006-4 install -Keelung City

Parking lot SR106-8B FLASH 140PCS 2006-4-INSTALL Kaohsiung City