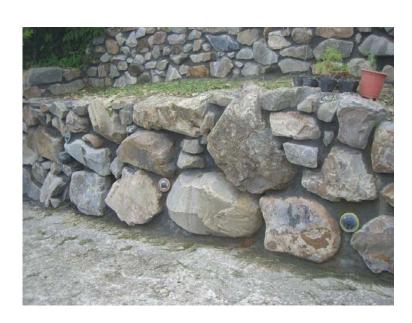

Square
WIN701-8Y 186 PCS
2008-7-Install Taipei city

Campsites Area
SB100-8Y 498PCS
2011-11 Imstall -Yilan County

Ramp boundary
Fog zone on the mountain
Star523-6R Flash 460 pcs
New Taipei City

Stonewall Sr205-8Y-8R-8B-8W 150PCS 2005-7 Install -Taoyuan County