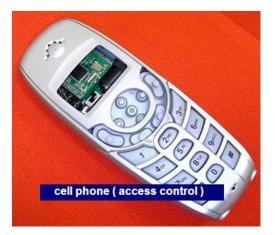

## SKRM-1000(P)/<OEM/ODM>

All the function (K/B,mouse,remote control) is same as SKRM-1000(S) on the other side (backside). But, we bundle the home cordless phone or mobile phone to make the dream of TRUE digital home automation come true. (4 in 1).

## Conclusion

 Therefore, what we mean is, you can use SKRM-1000(P) to control your home, even over internet, mobile phone or home cordless home to control all devices/appliance whatever you're at home or not.