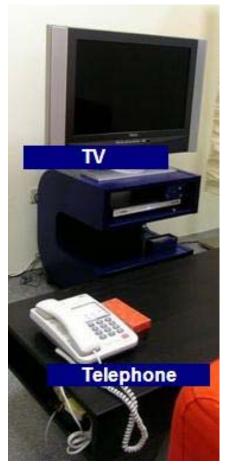

## SKRM-1000(P)/<OEM/ODM>

All the function (K/B,mouse,remote control) is same as SKRM-1000(S) on the other side (backside). But, we bundle the home cordless phone or mobile phone to make the dream of TRUE digital home automation come true. (4 in 1).

## Conclusion

 Therefore, what we mean is, you can use SKRM-1000(P) to control your home, even over internet, mobile phone or home cordless home to control all devices/appliance whatever you're at home or not.