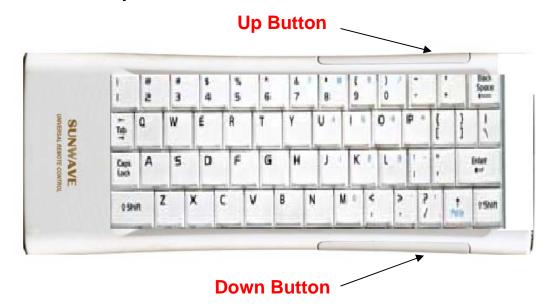

#### SUNWAVE SKRM-1000(<mark>S</mark>)<OEM/ODM>

SKRM-1000, which is included Keyboard, remote control and mouse, 3 in 1 device. What you can see the keyboard input key is a LCD and touch screen or touch pad only to perform mouse function. When you press the "down button" that it'll be changed to "mouse" mode. You can use your finger or plastic pen to locate the cursor anywhere. If you press the "up button", it'll be changed to be a "remote" control. When you press up and down button at the same time, it'll come back to be a "keyboard" mode

With G-sensor to change mode will be a good way as well

- As to the remote control, it's designed to be a universal remote control. If you need to keep space or correspond with the other devices (for example, DVD player, amplifier, ...etc.). No need to use the other one remote control or traditional keyboard, mouse.
- Pre-code setting is by learning function or from PC website download automatically over USB connection which input pre-code directly to control the other devices/appliances.
   Certainly, it's suit for the IP-TV, STB, and so on... Above all, home(hotel) automation market.