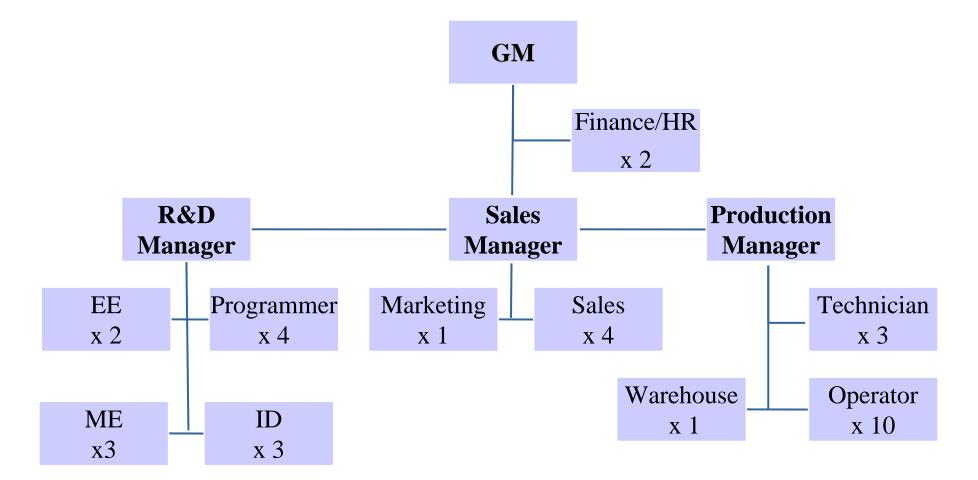

eld solutions The other OEM/ODM

#### **General Information**

- Revenues:
- Applications:

USD\$ 5,000,000 Home Theater Entertainment PC Media Center Consumer Electronics Digital Home System Home Automation System

Regions of Customers:

Europe, Australia, North America and Japan

## **Our...**

### Mission

- Technology innovation and knowledge in sustaining the leading position of the manufacturing for the Remote Control in Asia.
- Satisfaction in quality, service and price.
- Provide product uniqueness for easy selling and profit making.
- Provide OEM/ODM capabilities to serve our top-tier customers with the State-of-the-Art data information for end users to download the most current and updated codes through the Internet for users' application devices.



#### **Organization Chart**



#### One SUNWAVE R.C... One Simple Live...

IR Link 2.4G 2way RF 2.4G RF Module 2.4G 2way RF MCU a sur 0 0000 Statt Stat 00 XECK390 00

SUNWAVE



#### A few Smart

#### **Touch-Screen Universal Remote Controls**









SRC-3200

SRC-3060

SRC-2100

**SRC-600** 

## A few Mid-Range of

#### **SMR product Lines**







**SMR-440** 

#### SUNWAVE SKRM-1000(<mark>S</mark>)<OEM/ODM>

SKRM-1000, which is included Keyboard, remote control and mouse, 3 in 1 device. What you can see the keyboard input key is a LCD and touch screen or touch pad only to perform mouse function. When you press the "down button" that it'll be changed to "mouse" mode. You can use your finger or plastic pen to locate the cursor anywhere. If you press the "up button", it'll be changed to be a "remote" control. When y