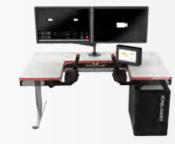

Our radio controllers are ergonomic in design and intuitive to use, and a detachable tablet helps access Smart Features and other software applications. If your cranes are a long distance from the operator or your lifting is in a hazardous area, the Remote Operating Station allows you to operate your cranes by video, using a joystick and monitors.