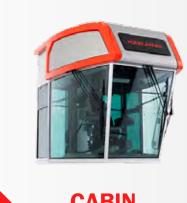

# SMARTON

SMARTON is a compact open winch electric overhead crane. With intelligent mechanical design, energy efficiency, and a wide range of features, it lifts up to 250 tons for demanding assembly and maintenance work. Each SMARTON is specially configured for its particular operating conditions, giving you a tough, easily adaptable crane for your lifting needs.

# A COMPACT CRANE FOR ASSEMBLY AND MAINTENANCE USE

SMARTON is a powerful double-girder crane that can lift any load from 6.3 to 250 tons. You can choose almost every aspect of its design: various controller alternatives for crane operators, application-specific hoisting trolley layouts, a range of hook options, and a wide selection of safety features adapted to your particular facility. SMARTON is a durable, high-quality crane with enough configurations to meet your lifting needs for years to come.