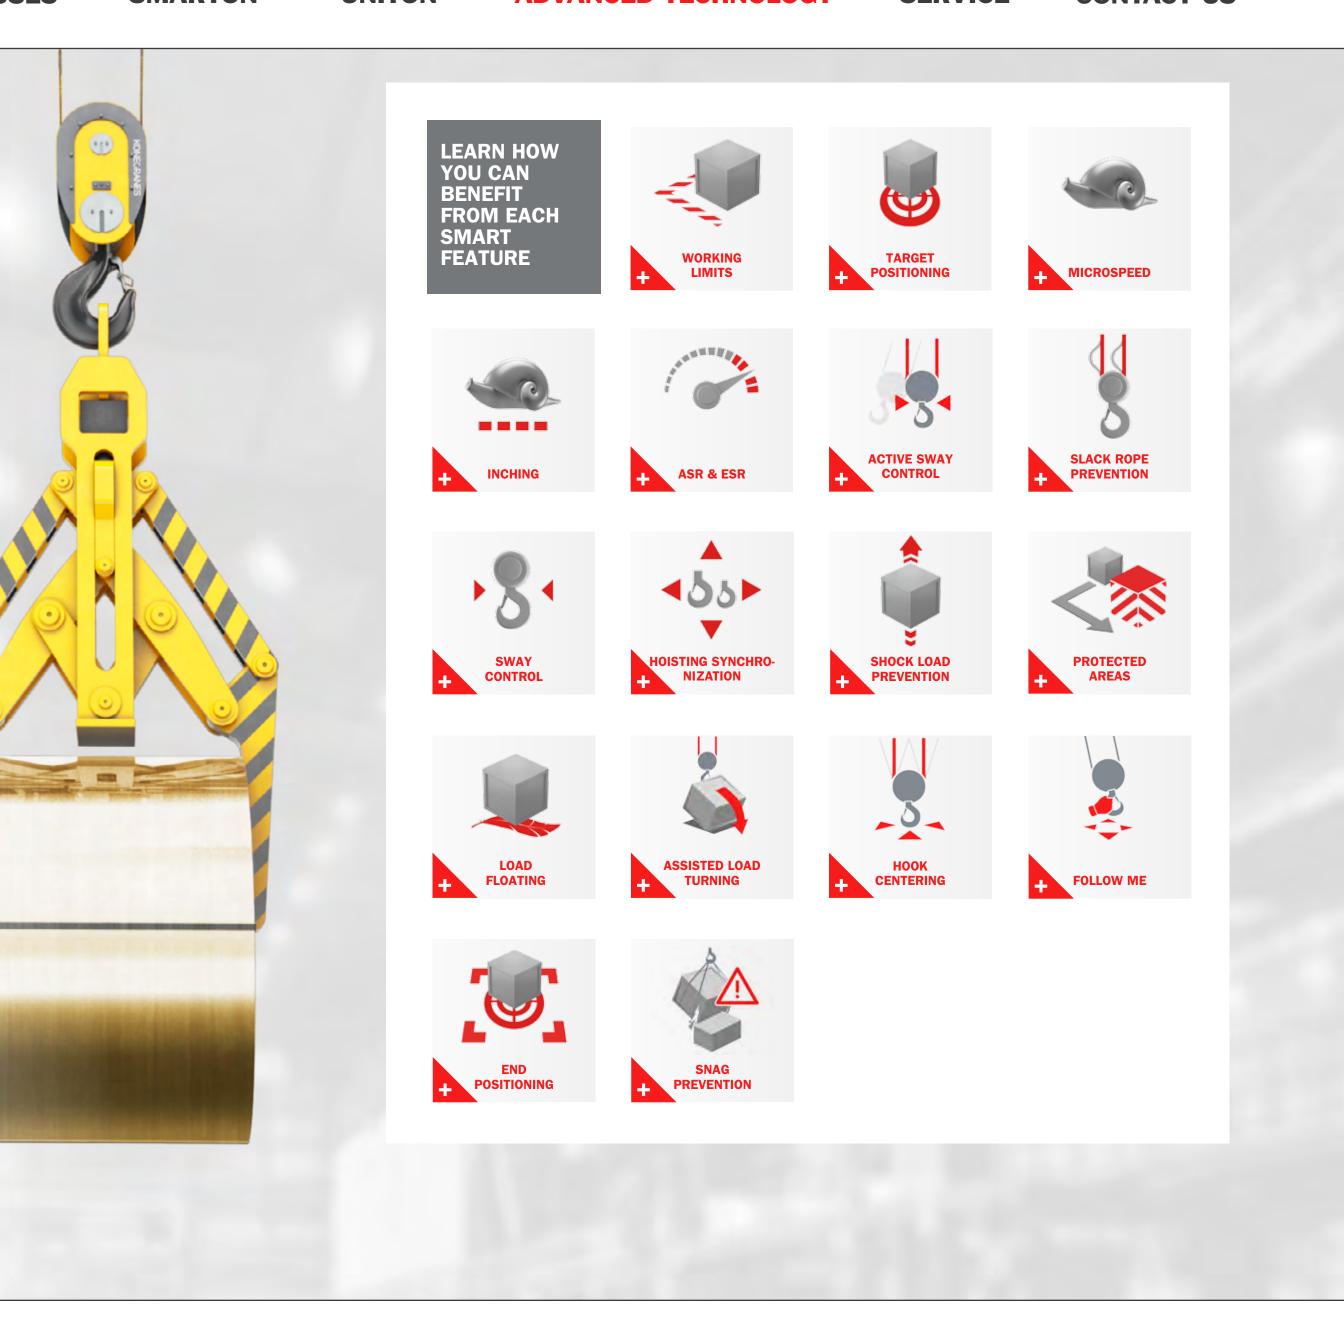

# **INTELLIGENT LIFTING WITH SMART FEATURES**

Konecranes Smart Features represent the most advanced crane technology available. They are so clever, they help your SMARTON and UNITON cranes adopt the thinking of a human crane operator, making the real operator's job easier.

## **MANY WAYS TO MORE CONTROLLED LIFTING**

Would you like to change the speed of your lift, control the sway of your load, prevent your ropes from going slack, synchronize with other hoists or position your load more accurately?

You can do all of this and more with a choice of Smart Features that allow you to lift flexibly, according to your needs.

USES SMARTON

UNITON

ΓΟΝ

**ADVANCED TECHNOLOGY** 

SERVICE CONTACT US

 $\wedge$ 