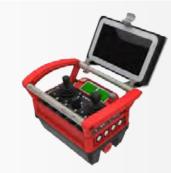

Our radio controllers are ergonomic in design and intuitive to use, and a detachable tablet helps access Smart Features and other software applications. If your cranes are a long distance from the operator or your lifting is in a hazardous area, the Remote Operating Station allows you to operate your cranes by video, using a joystick and monitors.