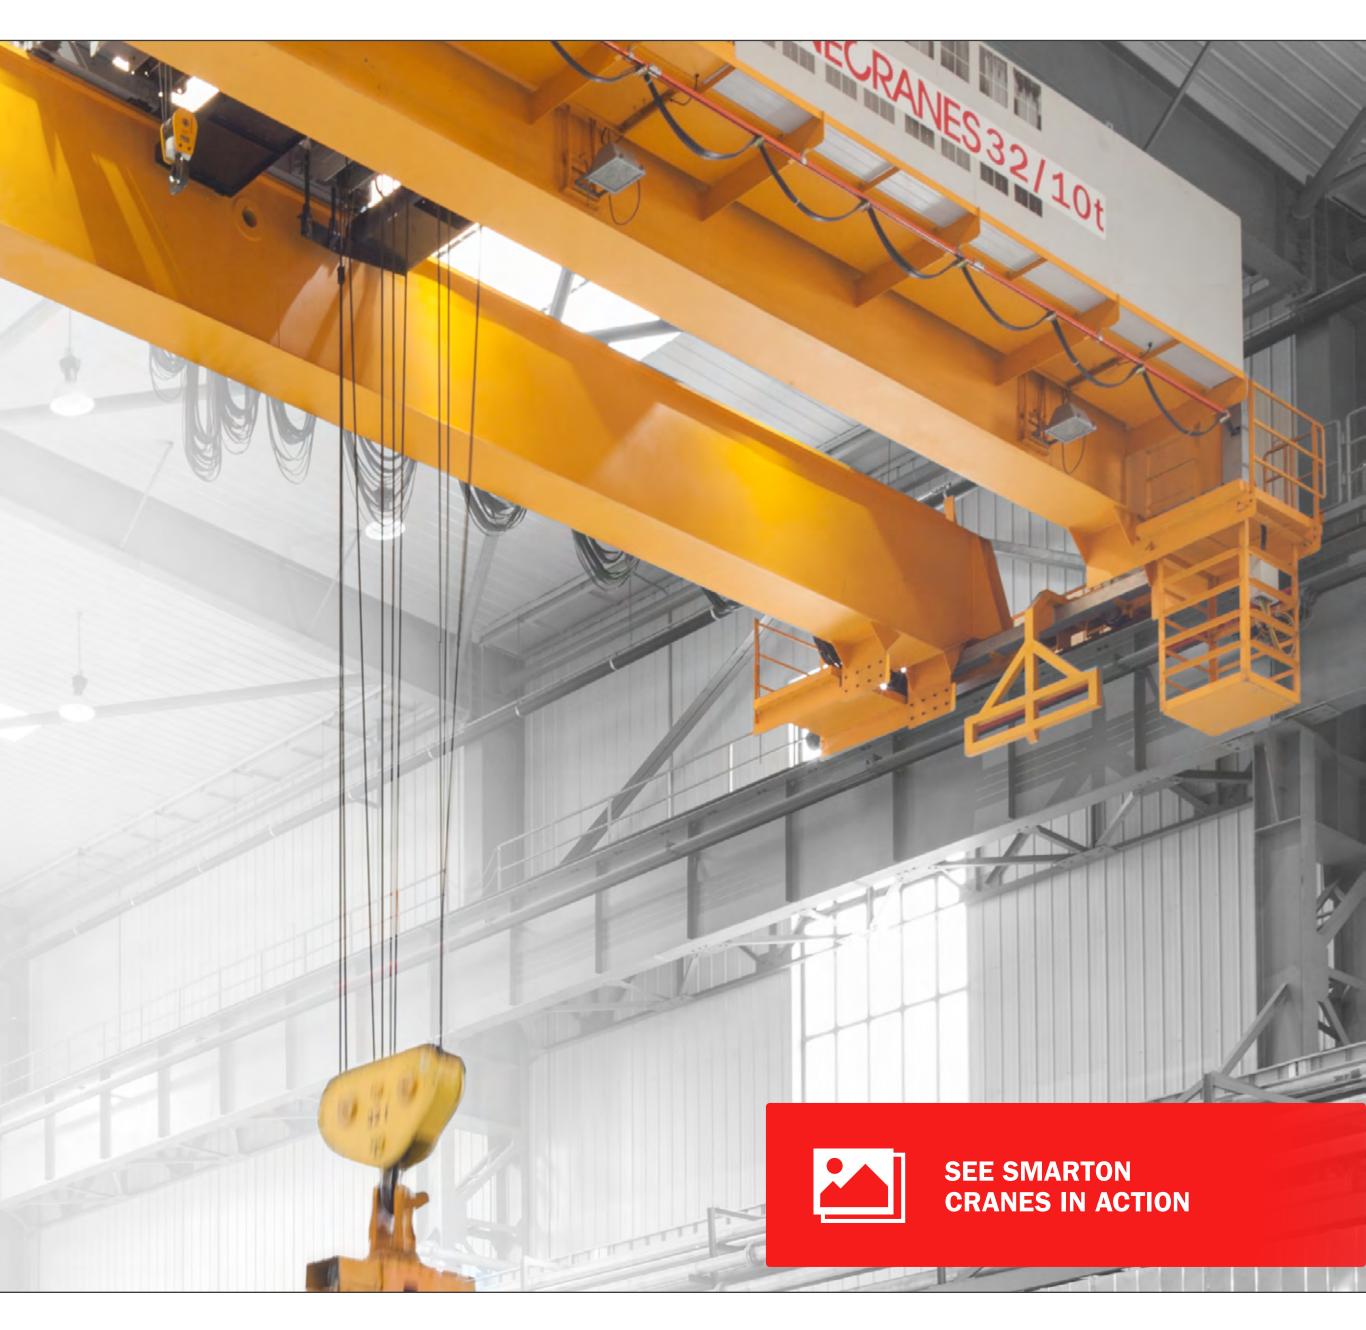

# SMARTON

SMARTON is a compact open winch electric overhead crane. With intelligent mechanical design, energy efficiency, and a wide range of features, it lifts up to 250 tons for demanding assembly and maintenance work. Each SMARTON is specially configured for its particular operating conditions, giving you a tough, easily adaptable crane for your lifting needs.

# A COMPACT CRANE FOR ASSEMBLY AND MAINTENANCE USE

SMARTON is a powerful double-girder crane that can lift any load from 6.3 to 250 tons. You can choose almost every aspect of its design: various controller alternatives for crane operators, application-specific hoisting trolley layouts, a range of hook options, and a wide selection of safety features adapted to your particular facility. SMARTON is a durable, high-quality crane with enough configurations to meet your lifting needs for years to come.