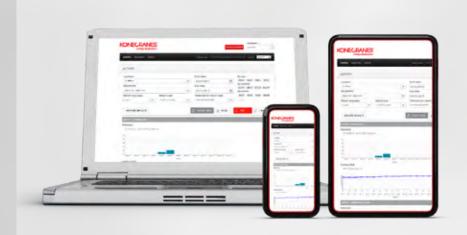

### **OPTIMIZE PROCESSES AND MAINTENANCE**

Connect with your cranes through remote monitoring and our online customer portal.

LEARN MORE

# **OPTIMIZE PROCESSES AND MAINTENANCE**

We use the Industrial Internet to connect data, machines and people. We bring together usage and maintenance data and combine it with our knowledge and experience, providing insights that allow you to optimize your maintenance operations and activities.

- SECURE REMOTE CONNECTION
- SEE CRANE USAGE WITH **REMOTE MONITORING**
- ACCESS YOUR USAGE AND **MAINTENANCE INFORMATION ON YOURKONECRANES.COM**

WATCH THE VIDEO **>** 

**ADVANCED TECHNOLOGY** 

UNITON

**SMARTON** 