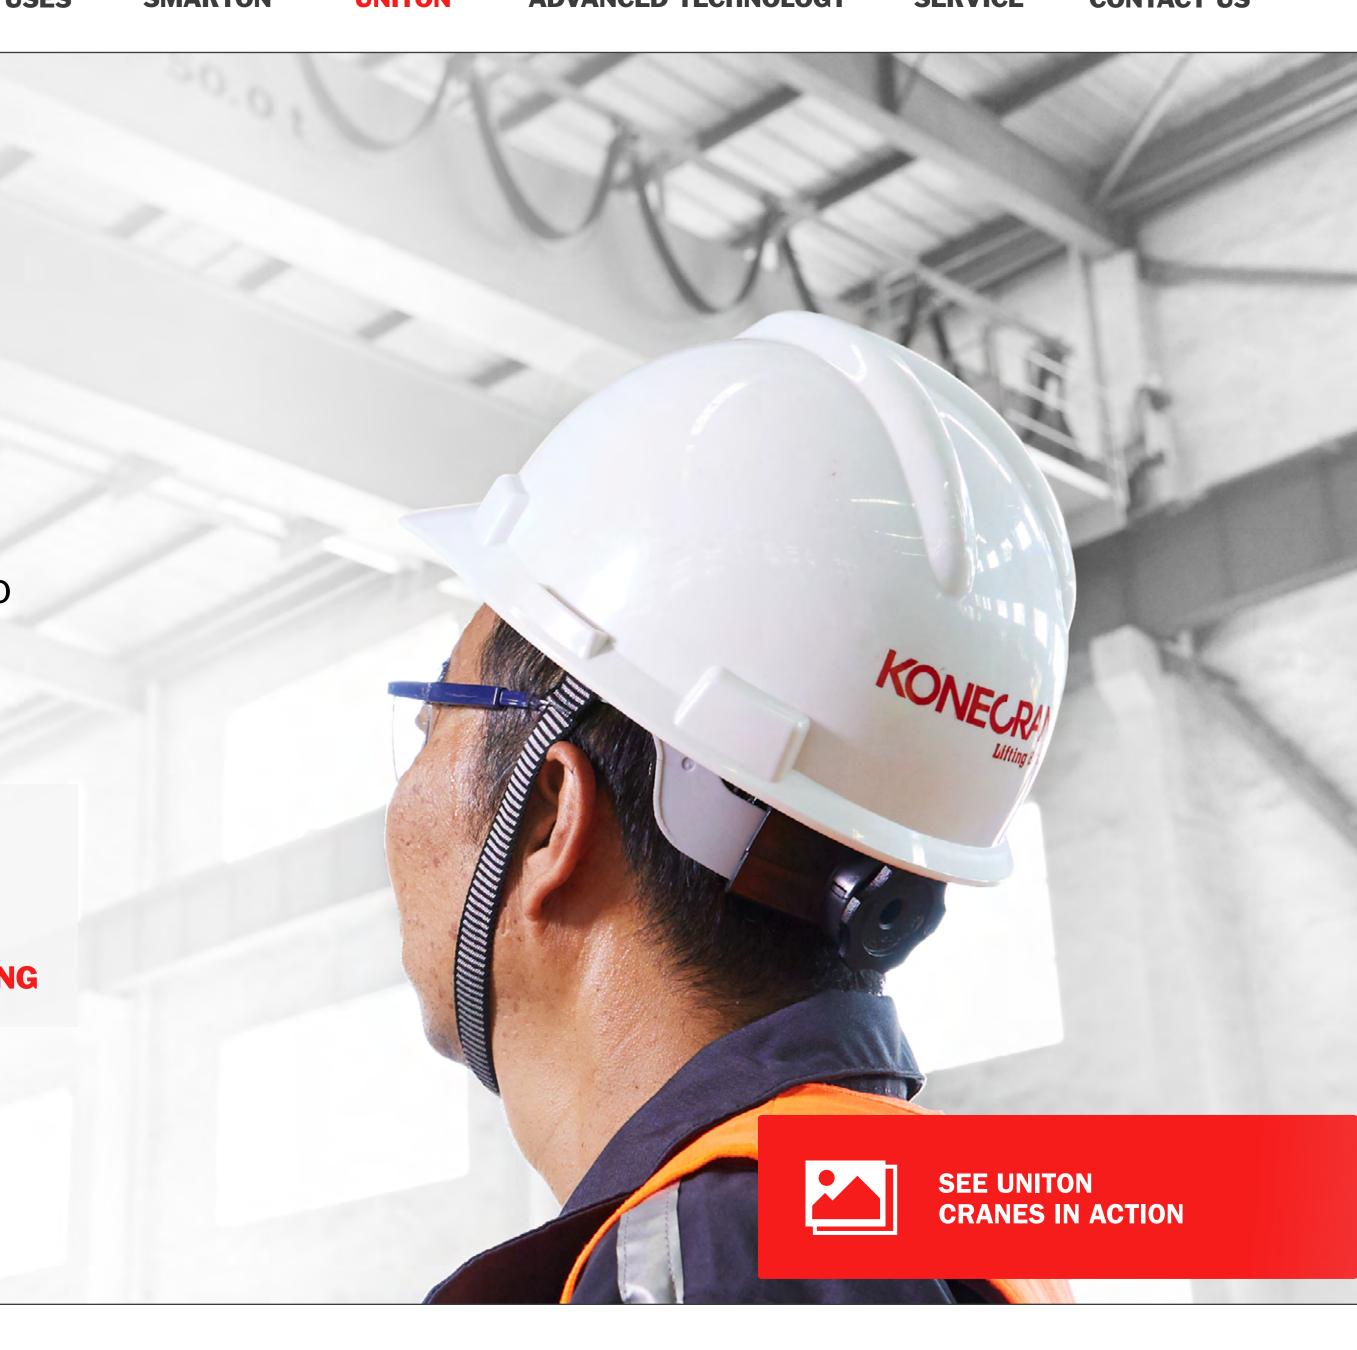

# **A STRONG CRANE FOR** DEMANDING **PROCESS USE**

The robust UNITON crane can lift anything up to 160 tons. But the real strength of the crane lies in a modular design that gives you choice and flexibility like never before. You get exactly the right load and duty class, lifting heights and trolley gauge for your processes. It fits your facility and your needs exactly as you want it.

In facilities such as steel and aluminium mills, a UNITON crane handles coils, aluminium ingots, slabs and pipes with ease. In an automotive plant, customized trolley configurations give you the flexibility you need to position and maintain stamping dies.