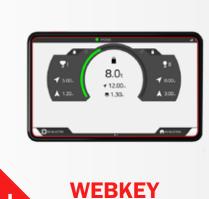

The Konecranes Crane Management System called WebKey, is a tablet computer application that helps you monitor your crane. It increases crane reliability by providing detailed information on how your crane is working – making diagnostics, troubleshooting and operation easier.