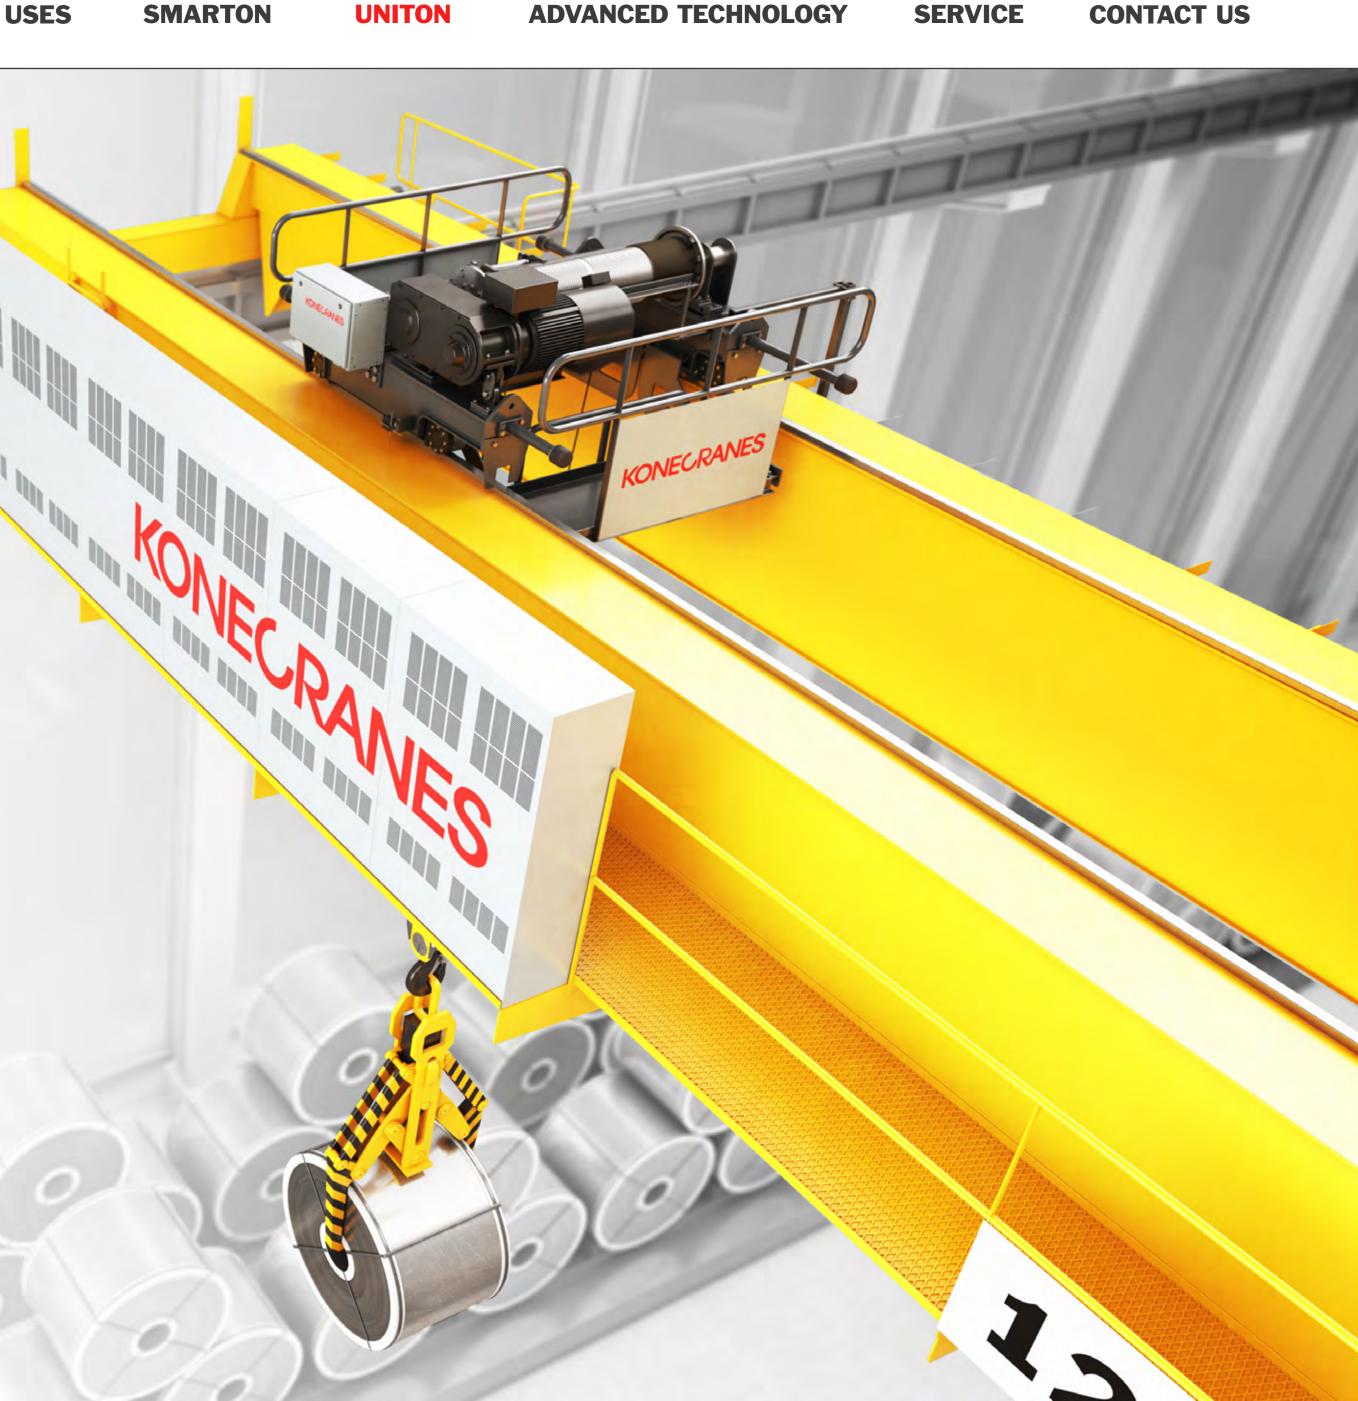

# **A STRONG CRANE FOR** DEMANDING **PROCESS USE**

The robust UNITON crane can lift anything up to 160 tons. But the real strength of the crane lies in a modular design that gives you choice and flexibility like never before. You get exactly the right load and duty class, lifting heights and trolley gauge for your processes. It fits your facility and your needs exactly as you want it.

In facilities such as steel and aluminium mills, a UNITON crane handles coils, aluminium ingots, slabs and pipes with ease. In an automotive plant, customized trolley configurations give you the flexibility you need to position and maintain stamping dies.