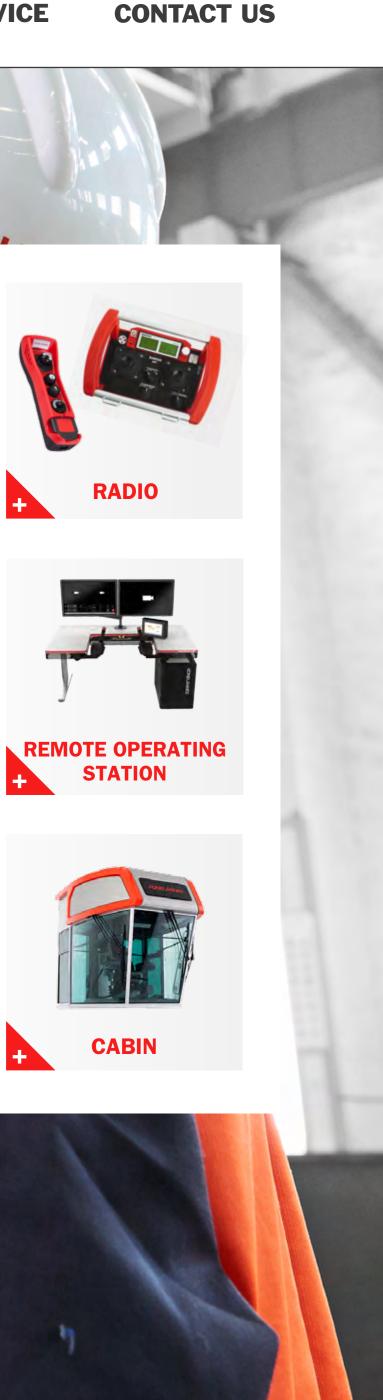

## **TELLING CRANES** WHAT TO DO

Radio controls, computer tablets, the Remote Operating Station and the Crane Management System offer you choices in how you control and monitor your crane.

LEARN MORE

**LEARN MORE** 

# **TELLING CRANES** WHAT TO DO

SMARTON and UNITON have controls designed with both safety and simplicity in mind. A crane that is easy to use gives the operator full control over the load at all times.

Our radio controllers are ergonomic in design and intuitive to use, and a detachable tablet helps access Smart Features and other software applications. If your cranes are a long distance from the operator or your lifting is in a hazardous area, the Remote Operating Station allows you to operate your cranes by video, using a joystick and monitors.

The Konecranes Crane Management System called WebKey, is a tablet computer application that helps you monitor your crane. It increases crane reliability by providing detailed information on how your crane is working – making diagnostics, troubleshooting and operation easier.

### EASY AND INTUITIVE LOAD CONTROL

- SOFTWARE THAT MAKES OPERATING THE CRANE EASIER
- REMOTE OPERATIONS IMPROVE REACH AND SAFETY

UNITON

**SERVICE** 

**RADIO AND** TABLET