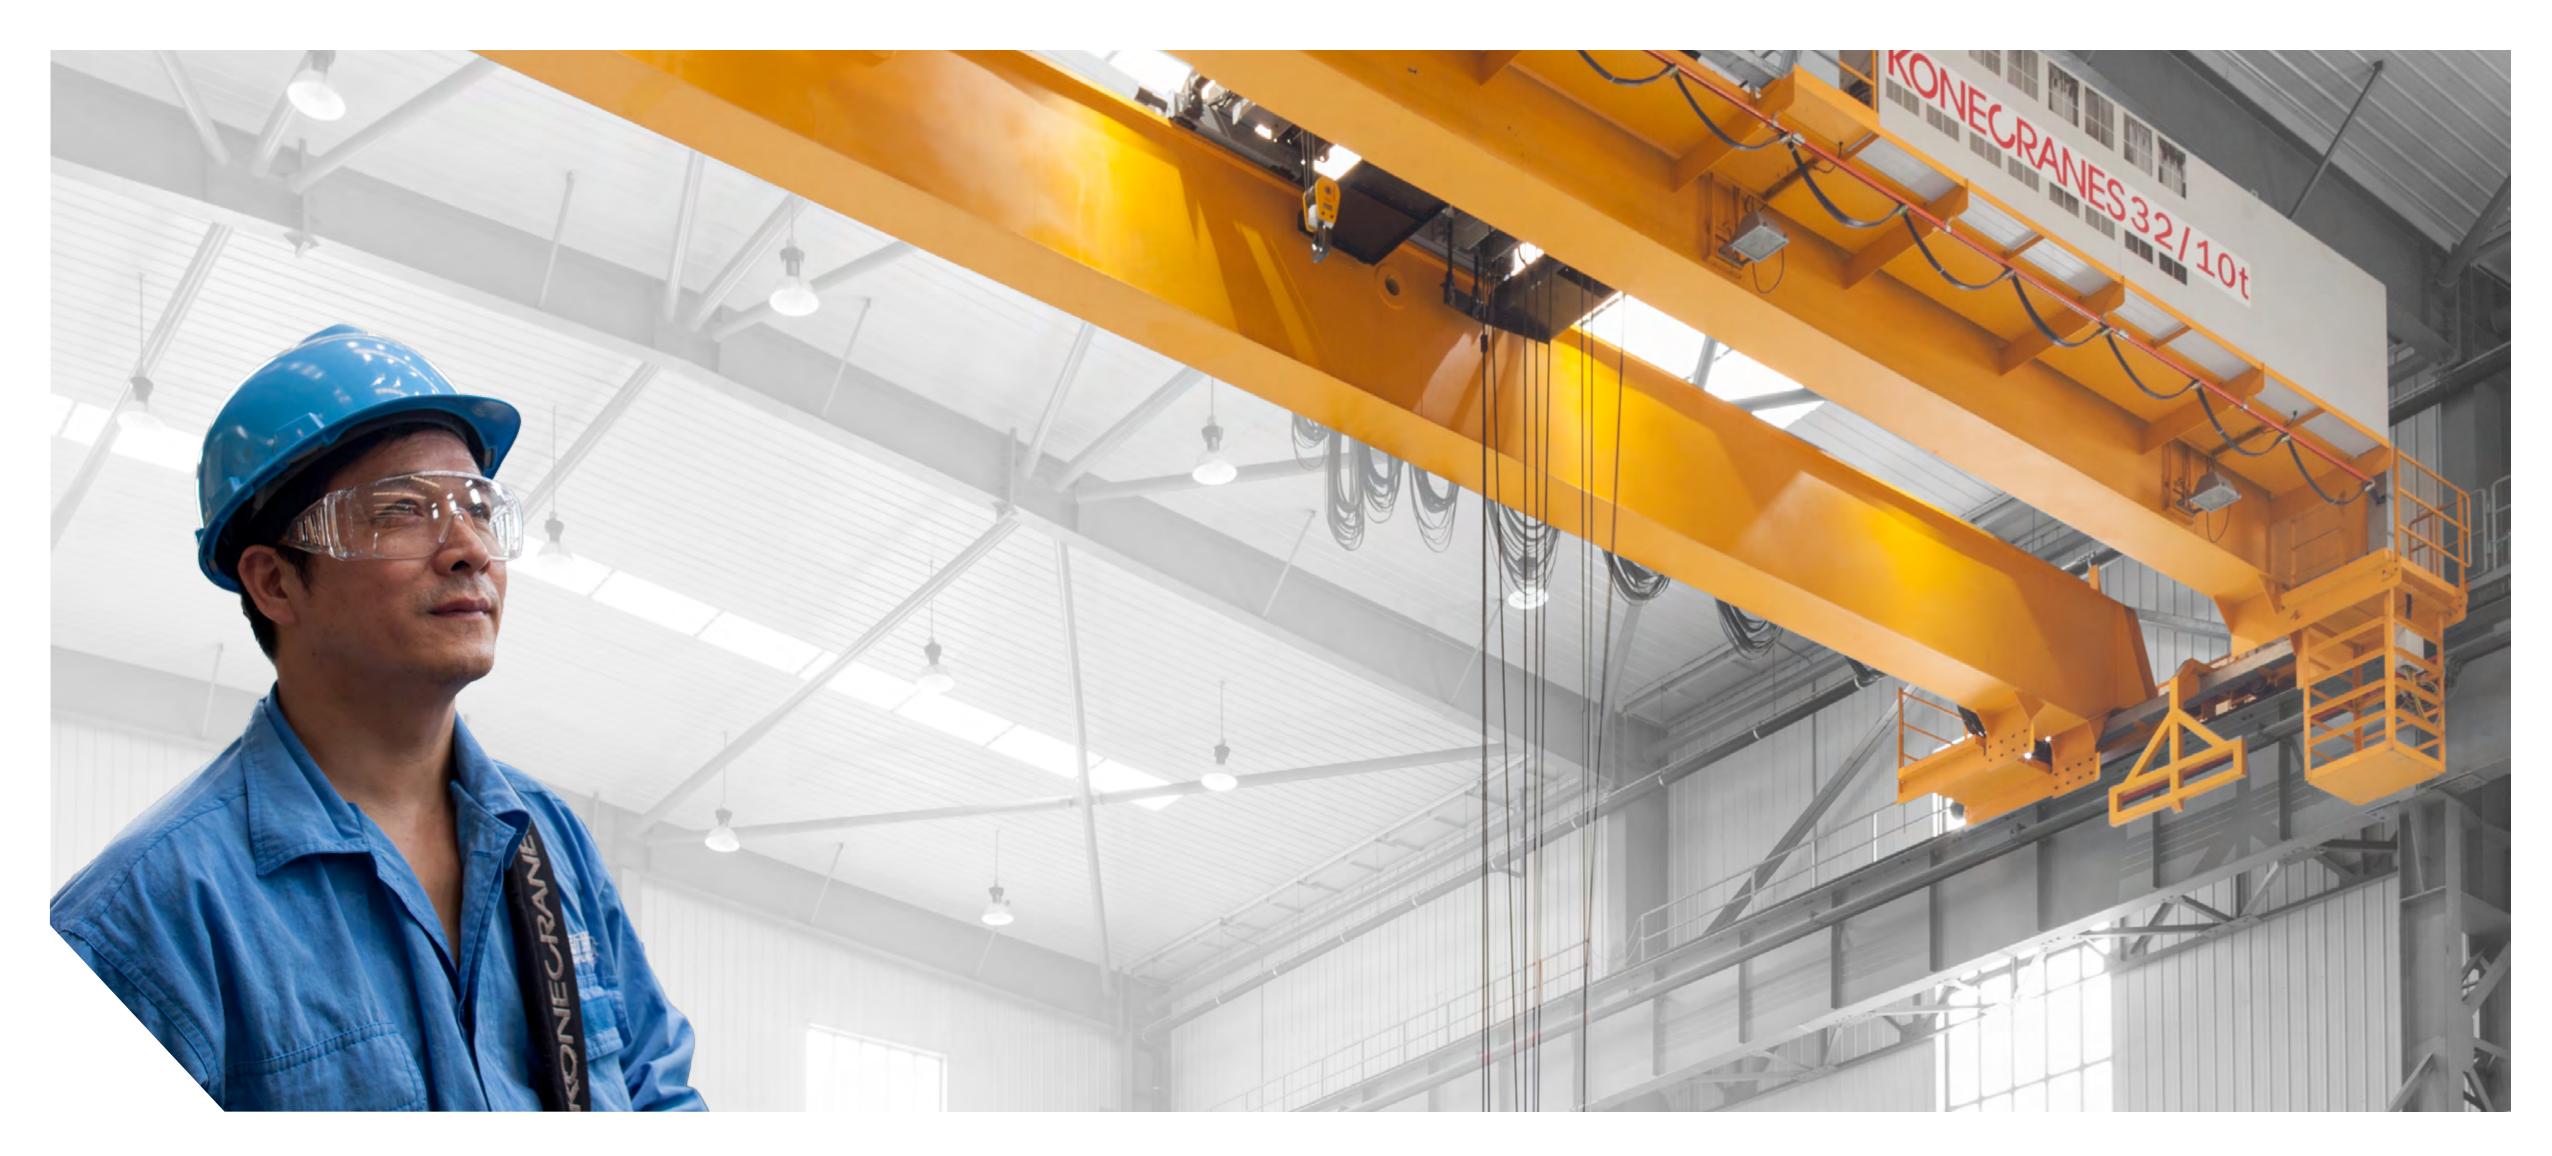

# SMARTON® AND UNITON® CRANES FOR THE TOUGHEST OPERATIONS

Ο

# SMARTON **AND UNITON: TWO CRANES** - MANY USES

A SMARTON crane is especially good at heavy lifting in assembly and maintenance. UNITON is best at process duties, in those places you need to lift high-volume materials.