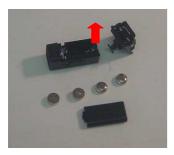

Open the cover of batteries, then, take out 4 pieces of batteries.

Move up the insert of clamp unit from the slot to separate both clamp unit and body.

Move the clamp unit to the side body, then, insert it to the slot of side body to combine together.