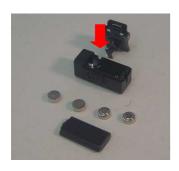

Open the cover of batteries, then, take out 4 pieces of batteries.

Move up the insert of clamp unit from the slot to separate both clamp unit and body.

Move the clamp unit to the side body, then, insert it to the slot of side body to combine together.