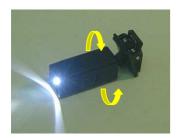

## LED Mini illuminator, the illustration for changing the position of clamp unit

To change the clamp unit to different position, can enlarge the angle of LED ray and add the range of illumination.

The clamp unit installed at the tail of body, it can be rotated around 360 degrees. X-axis and Y-axis allows to be swung 90-110 degrees.

Put the batteries in and close the cover of batteries, the clamp unit beside the body can be rotated around 360 degrees and also can be swung 90-110 degrees to left and right direction.