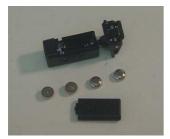

Open the cover of batteries, then, take out 4 pieces of batteries.

Move up the insert of clamp unit from the slot to separate both clamp unit and body.

Move the clamp unit to the side body, then, insert it to the slot of side body to combine together.