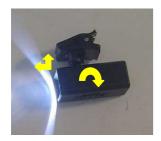

## LED Mini illuminator, the illustration for changing the position of clamp unit

To change the clamp unit to different position, can enlarge the angle of LED ray and add the range of illumination.

The clamp unit installed at the tail of body, it can be rotated around 360 degrees. X-axis and Y-axis allows to be swung 90-110 degrees.

Put the batteries in and close the cover of batteries, the clamp unit beside the body can be rotated around 360 degrees and also can be swung 90-110 degrees to left and right direction.