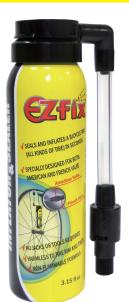

### **INFLATOR & SEALER FOR BIKES**

# **CHAIN LUBRICANT**

SEALS AND INFLATES A BICYCLE TIRE (ALL KINDS OF TIRES) IN SECONDS!! 補胎&充氣同時完成,一分鐘快速搞定!! (各式輪胎皆適用)

STRONG & FAST TO REMOVE GREASE. FRIENDLY TO ENVIRONMENT!! 環保配方,強效快速去除油污!!

**EXCELLENT LUBRICATING EFFICACY.** LONG-LASTING PERFORMANCE!! 極致效果,長效潤滑!!