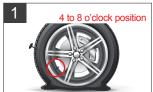

#### **DIRECTION FOR USE:**

Make the valve in 4 to 8 o'clock position if possible

Hold can upright and push the button

Shake can for around 20 s. attach hose and screw nozzle tightly onto tire valve

Unscrew hose from tire valve Drive car a short distance, repair accomplished