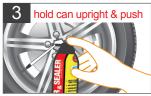

#### **DIRECTION FOR USE:**

Make the valve in 4 to 8 o'clock position if possible

Hold can upright and push the button

Shake can for around 20 s. attach hose and screw nozzle tightly onto tire valve

Unscrew hose from tire valve Drive car a short distance, repair accomplished