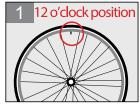

#### **DIRECTION FOR USE:**

Make the valve in 12 o'clock position

Hold can upright and push the button

Shake can for around 15 s. attach hose and screw nozzle tightly onto tire valve

Unscrew hose from tire valve Ride bicvcle a short distance. repair accomplished