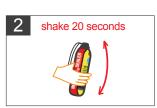

#### **DIRECTION FOR USE:**

Make the valve in 4 to 8 o'clock position if possible

Hold can upright and push the button

Shake can for around 20 s. attach hose and screw nozzle tightly onto tire valve

Unscrew hose from tire valve Drive car a short distance, repair accomplished