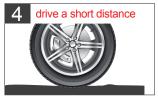

#### **DIRECTION FOR USE:**

Make the valve in 4 to 8 o'clock position if possible

Hold can upright and push the button

Shake can for around 20 s. attach hose and screw nozzle tightly onto tire valve

Unscrew hose from tire valve Drive car a short distance, repair accomplished