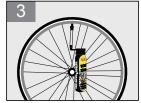

#### **DIRECTION FOR USE:**

Make the valve in 12 o'clock position

Hold can upright and push the button

Shake can for around 15 s. attach hose and screw nozzle tightly onto tire valve

Unscrew hose from tire valve Ride bicvcle a short distance. repair accomplished