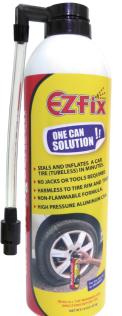

# **INFLATOR & SEALER FOR CARS**

#### Fix a flat, one can solution !! 快速補胎,一瓶輕鬆搞定!!

✓ Water based composited material formula

Outstanding sealing efficacy Not sticky, easy to clean

Harmless to rim and tires

Pressure stable agent added & Al can used

More safe to storage and use

Non-flammable propellant

More safe to use

✓ No jacks or tools required Easy and fast to repair tire

✓ Novel designed connector (Patent pending)

Quickly to separate, no leakage ✓水溶性複合材料配方 補胎效果快速且優異

不黏膩,易清理,不傷輪框與輪胎

使用耐高壓鋁罐及添加壓力安定劑 使用、儲存更安心

使用環保不燃性氣體 使用更安全

不須額外工具 輕鬆使用不費力

✓新穎氣嘴接頭(專利申請中) 快速脫離氣嘴不漏氣/液