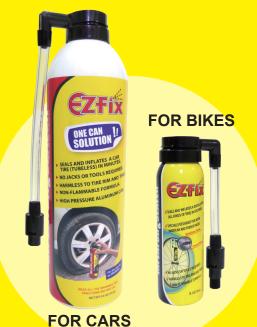

20 s. attach hose and screw nozzle tightly onto tire valve



Unscrew hose from tire valve Drive car a short distance, repair accomplished

上森實業有限公司 Shieun Ta Industry Co., Ltd.

#### 氣霧劑產品研發與生產的專家 **Expert of Aerosol products**



Shieun Ta Industry Co., Ltd. established in 1980. We're not only professional in aerosol product design, OEM, and ODM, but also provide professional suggestion for product accessories combined. Our spiritual goal is carry on the "Honest, Create, and Care", and outstanding in business of excellent quality and best service.

> Tel: +886-2-26707931 Fax: +886-2-26707914 http://www.shieunta.com

www.facebook.com/shieunta

No. 34-12, Lane 194, Chung Cheng 3 Rd., Ying-Ko Dist., New Taipei City 23942, Taiwan



Seals and Inflates a tire in a minute.

補胎。充氣

一分鐘快速完成!!



2016 TAIPEI INTERNATIONAL CYCLE SHOW TWTC 2ND FLOOR BOOTH NO. H1122

### **INFLATOR & SEALER FOR BIKES**

### **CLEANER DEGREASER**

# **CHAIN LUBRICANT**

SEALS AND INFLATES A BICYCLE TIRE (ALL KINDS OF TIRES) IN SECONDS!! 補胎&充氣同時完成,一分鐘快速搞定!! (各式輪胎皆適用)

STRONG & FAST TO REMOVE GREASE. FRIENDLY TO ENVIRONMENT!! 環保配方,強效快速去除油污!!

**EXCELLENT LUBRICATING EFFICACY.** LONG-LASTING PERFORMANCE!! 極致效果,長效潤滑!!



#### Water based composited material formula Outstanding repair efficacy Harmless to rim and tires

- No tools required Easy and fast to repair a tire
- ✓ Novel designed connector (Patent pending) For American and French valves Quickly to separate, no leakage
- **✓** Non-flammable propellant More safe in use
- ✓ 水溶性複合材料配方 補胎效果快速且優異 不傷輪框與輪胎
- 不需額外工具
- 新穎氣嘴接頭(專利申請中) 美式與法式氣嘴皆適用 快速脫離氣嘴不漏氣/液