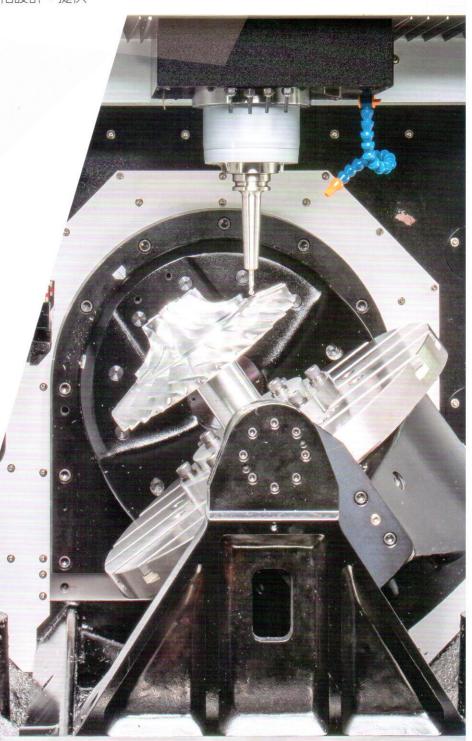

# 速度、產能、多功能性 的極致展現

無論是簡單或複雜零件之加工,協鴻5A-650天車式五軸加工中心機只需一次裝夾,就可以快速完成加工。本機搭載坐台式旋轉工作台搭配天車式門型機體結構,在高速加工時,更凸顯其獨一無二的剛性與穩定性。全模組化設計,提供多元化的主軸頭、工作台及刀庫之選擇。

### 優異特性

- ·採用Hyperworks拓樸最佳分析,以達到最佳化剛性結構。
- ·採用ANSYS静剛及模態結構分析,以確認結構設計品質 及安全性。
- · 三軸全配置滾柱型線軌。
- · 橫樑配置四支滾柱型線軌,以強調移動剛性。
- · 天車式門型架構提供上方移動件更穩固的支撐。
- · 模組化主軸頭設計,提供多種主軸頭選擇。
- · 模組化工作台設計,以因應客戶需求。
- · 五軸全配置光學尺,提供閉迴路控制,確保定位高精度。
- ・高效率排屑。
- · 操作者親近性符合人體工學,使工件裝卸更方便。