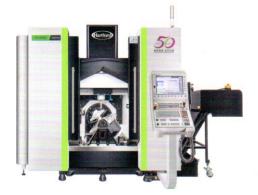

# 速度、產能、多功能性 的極致展現

無論是簡單或複雜零件之加工,協鴻5A-650天車式五軸加工中心機只需一次裝夾,就可以快速完成加工。本機搭載坐台式旋轉工作台搭配天車式門型機體結構,在高速加工時,更凸顯其獨一無二的剛性與穩定性。全模組化設計,提供多元化的主軸頭、工作台及刀庫之選擇。