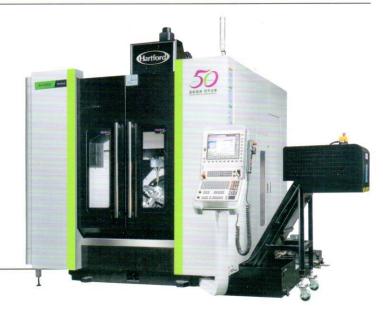

# 速度、產能、多功能性 的極致展現

無論是簡單或複雜零件之加工,協鴻5A-650天車式五軸加工中心機只需一次裝夾,就可以快速完成加工。本機搭載坐台式旋轉工作台搭配天車式門型機體結構,在高速加工時,更凸顯其獨一無二的剛性與穩定性。全模組化設計,提供多元化的主軸頭、工作台及刀庫之選擇。

# 5A-650

Website

### 優異特性

- ·採用Hyperworks拓樸最佳分析,以達到最佳化剛性結構。
- ·採用ANSYS静剛及模態結構分析,以確認結構設計品質 及安全性。
- · 三軸全配置滾柱型線軌。
- · 橫樑配置四支滾柱型線軌,以強調移動剛性。
- · 天車式門型架構提供上方移動件更穩固的支撐。
- · 模組化主軸頭設計,提供多種主軸頭選擇。
- · 模組化工作台設計,以因應客戶需求。
- · 五軸全配置光學尺,提供閉迴路控制,確保定位高精度。
- ・高效率排屑。
- · 操作者親近性符合人體工學,使工件裝卸更方便。