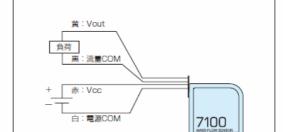

## ■ 注文方法

\*注文・見積りの依頼は、注文方法、記入例にそって巻末の「注文・見積り依頼カード」に ご記入の上、ファックスで発注してください。

■ 配線例