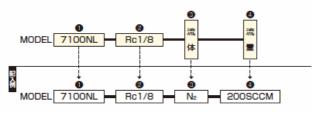

## ■ 注文方法

\*注文・見積りの依頼は、注文方法、記入例にそって巻末の「注文・見積り依頼カード」に ご記入の上、ファックスで発注してください。

■ 配線例