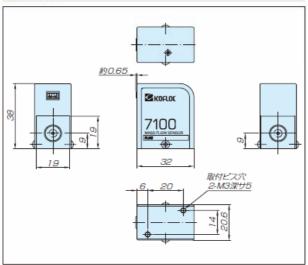

## ■ 寸法図

| ■ 標準 <b></b>                    |    |
|---------------------------------|----|
| 流量 (F.S.) 200SCCM 2SLM          |    |
| 対象ガス Air、Na                     |    |
| センサー方式 チップセンサー                  |    |
| 計 測 範 囲 1~100%                  |    |
| 応 答 性 60msec以下                  |    |
| 出力電圧 DC0.5~3.0V                 |    |
| <b>使用温度</b> 0~50℃(精度保証温度:5~45℃  | )  |
| 保 存 温 度 -20~80℃                 |    |
| 耐 圧 0.3MPa                      |    |
| 電 源 電 圧 DC4.5~5.5V              |    |
| 消 費 電 流 5mA以下                   |    |
| <b>直 線 性</b> 非リニア               |    |
| 温 度 特 性 ±3.0%F.S.               |    |
| 再 現 性 ±0.8%F.S.                 |    |
| <b>圧 カ 損 失</b> 0.8kPa以下         |    |
| 外 形 寸 法 21W×32D×38H             |    |
| 接 続 口 径 Rc1/8                   |    |
| <b>ケーブル</b> (コネクタ)モレックス51021(付) | 属) |
| 取 付 姿 勢 指定なし                    |    |
| 重 量 57g以下                       |    |